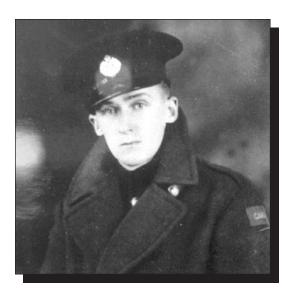

#### HANNAM / HANHAM, John Robert

The Wandsworth Hospital
Where many members of the Royal Newfoundland
Regiment were treated during World War I.

**John Robert Hannam**, Hanham, as it later got changed in London, was born to Benjamin and Harriett, née Saunders, of Black Duck Cove on October 24<sup>th</sup>, 1888.

On August 13<sup>th</sup>, 1915 he joined the Newfoundland Regiment. John embarked for Southampton with the 1<sup>st</sup> Battalion to fight the Germans in WWI. He fought on the Western front in France and Belgium. November 20<sup>th</sup>, 1916 he was admitted to Wandsworth suffering gunshot wounds to his left leg and left shoulder. After his recovery he continued into battle.

March 20<sup>th</sup>, 1918, John was taken to the 64<sup>th</sup> Casualty Clearing Station listed as "dangerously ill" with severe gunshot wounds to the chest, with one bullet just centimeters from his heart. He spent several months in the hospital in London, England where they removed the bullets from his leg and shoulder but thought the one near his heart was too dangerously close to attempt removal.

April 4<sup>th</sup>, 1919 John returned home to Creston. Later, the bullet was successfully removed at the Burin Cottage Hospital.

1 to 35 acres of land available for sale in Grand Falls-Windsor with possibility of building up to 400,00 sq. ft. !