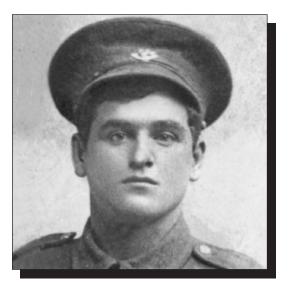

#### BROWN, David "Dave" Service # 1319

Dave was born in Tilton, on September 3, 1892. He enlisted with the Royal Newfoundland Regiment on March 18, 1915 and was sent to war. Dave was one of the sixty-seven men who survived the Battle of the Somme (in the attempt to capture the village of Beaumont Hamel) on July 1, 1916 without being wounded and was decorated for bravery on the battlefield. The records state that Dave Brown fought with distinction in every battle in which the Newfoundland Regiment was involved. He was one of the stretcher bearers who was responsible for recovering the wounded after the guns had ceased, and was directly responsible for saving the lives of Solomon Gosse and Duncan Collins of Spaniard's Bay who had already crawled into fox holes to die.

After three months rest, Brown's regiment fought in other more important battles before the war ended. Dave was discharged on March 26, 1919. He received four medals, now owned by his son Wallace, including the Military Medal for being one of sixty-five men who survived without being wounded, Great War for Civilization 1914-1919, War Medal for 1914-1918, the Gallantry Award given on October 12, 1916. Dave Brown passed away on July 2, 1939, at the age of forty-seven. He was a member of The Royal Canadian Legion Branch 9 in Spaniard's Bay.

The following is the citation accompanying his Military Medal.

"London Gazette, 6<sup>th</sup> January, 1917. Action Date, 12<sup>th</sup> October, 1916 – Gueudecourt. For bravery in the field. On October 12<sup>th</sup> near Gueudecourt in an attack on the German trenches he showed great gallantry. He was one of the first to reach the hostile trench, bayonetted three of the enemy, bombed many dugouts, and during a counter attack he shot seven of the enemy and generally displayed a fine fighting spirit.