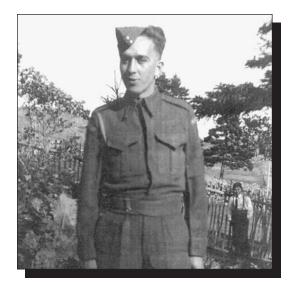

#### HANNAM / HANHAM, John Robert

The Wandsworth Hospital
Where many members of the Royal Newfoundland
Regiment were treated during World War I.

**John Robert Hannam**, Hanham, as it later got changed in London, was born to Benjamin and Harriett, née Saunders, of Black Duck Cove on October 24<sup>th</sup>, 1888.

On August 13<sup>th</sup>, 1915 he joined the Newfoundland Regiment. John embarked for Southampton with the 1<sup>st</sup> Battalion to fight the Germans in WWI. He fought on the Western front in France and Belgium. November 20<sup>th</sup>, 1916 he was admitted to Wandsworth suffering gunshot wounds to his left leg and left shoulder. After his recovery he continued into battle.

March 20<sup>th</sup>, 1918, John was taken to the 64<sup>th</sup> Casualty Clearing Station listed as "dangerously ill" with severe gunshot wounds to the chest, with one bullet just centimeters from his heart. He spent several months in the hospital in London, England where they removed the bullets from his leg and shoulder but thought the one near his heart was too dangerously close to attempt removal.

April 4<sup>th</sup>, 1919 John returned home to Creston. Later, the bullet was successfully removed at the Burin Cottage Hospital.

1 to 35 acres of land available for sale in Grand Falls-Windsor with possibility of building up to 400,00 sq. ft. !