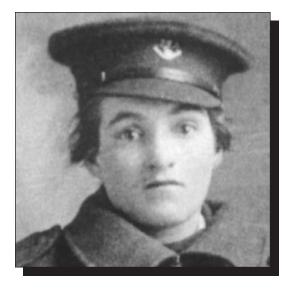

# First World War letter recounts daring escape involving Royal Newfoundland Regiment Paddon family connects to history, 100 years later

David Maher

Members of the

1st Battalion of the

Royal Newfoundland

Regiment who were saved,

as described in

Fredrick Wornell's letter,

were (left to right)

Wornell, Billie Mac,

Father Thomas Nangle

and Bernard Forsey.

- Submitted

Fredrick Wornell used to give a few dollars to his family every Remembrance Day.