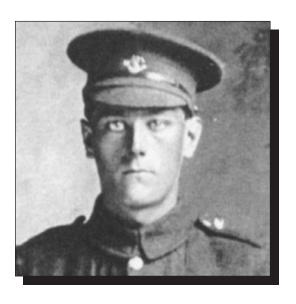

# First World War letter recounts daring escape involving Royal Newfoundland Regiment Paddon family connects to history, 100 years later

David Maher

Members of the

1st Battalion of the

Royal Newfoundland

Regiment who were saved,

as described in

Fredrick Wornell's letter,

were (left to right)

Wornell, Billie Mac,

Father Thomas Nangle

and Bernard Forsey.

- Submitted

Fredrick Wornell used to give a few dollars to his family every Remembrance Day.