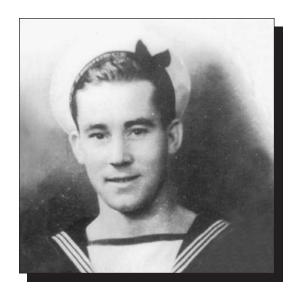

#### BROWN, David "Dave" Service # 1319

Dave was born in Tilton, on September 3, 1892. He enlisted with the Royal Newfoundland Regiment on March 18, 1915 and was sent to war. Dave was one of the sixty-seven men who survived the Battle of the Somme (in the attempt to capture the village of Beaumont Hamel) on July 1, 1916 without being wounded and was decorated for bravery on the battlefield. The records state that Dave Brown fought with distinction in every battle in which the Newfoundland Regiment was involved. He was one of the stretcher bearers who was responsible for recovering the wounded after the guns had ceased, and was directly responsible for saving the lives of Solomon Gosse and Duncan Collins of Spaniard's Bay who had already crawled into fox holes to die.

After three months rest, Brown's regiment fought in other more important battles before the war ended. Dave was discharged on March 26, 1919. He received four medals, now owned by his son Wallace, including the Military Medal for being one of sixty-five men who survived without being wounded, Great War for Civilization 1914-1919, War Medal for 1914-1918, the Gallantry Award given on October 12, 1916. Dave Brown passed away on July 2, 1939, at the age of forty-seven. He was a member of The Royal Canadian Legion Branch 9 in Spaniard's Bay.

The following is the citation accompanying his Military Medal.

"London Gazette, 6<sup>th</sup> January, 1917. Action Date, 12<sup>th</sup> October, 1916 – Gueudecourt. For bravery in the field. On October 12<sup>th</sup> near Gueudecourt in an attack on the German trenches he showed great gallantry. He was one of the first to reach the hostile trench, bayonetted three of the enemy, bombed many dugouts, and during a counter attack he shot seven of the enemy and generally displayed a fine fighting spirit.