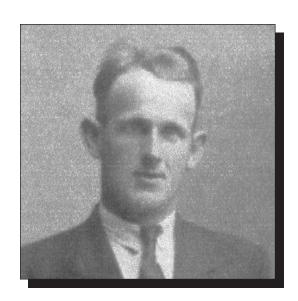

#### HANNAM / HANHAM, John Robert

The Wandsworth Hospital
Where many members of the Royal Newfoundland
Regiment were treated during World War I.

**John Robert Hannam**, Hanham, as it later got changed in London, was born to Benjamin and Harriett, née Saunders, of Black Duck Cove on October 24<sup>th</sup>, 1888.

On August 13<sup>th</sup>, 1915 he joined the Newfoundland Regiment. John embarked for Southampton with the 1<sup>st</sup> Battalion to fight the Germans in WWI. He fought on the Western front in France and Belgium. November 20<sup>th</sup>, 1916 he was admitted to Wandsworth suffering gunshot wounds to his left leg and left shoulder. After his recovery he continued into battle.

March 20<sup>th</sup>, 1918, John was taken to the 64<sup>th</sup> Casualty Clearing Station listed as "dangerously ill" with severe gunshot wounds to the chest, with one bullet just centimeters from his heart. He spent several months in the hospital in London, England where they removed the bullets from his leg and shoulder but thought the one near his heart was too dangerously close to attempt removal.

April 4<sup>th</sup>, 1919 John returned home to Creston. Later, the bullet was successfully removed at the Burin Cottage Hospital.

1 to 35 acres of land available for sale in Grand Falls-Windsor with possibility of building up to 400,00 sq. ft. !