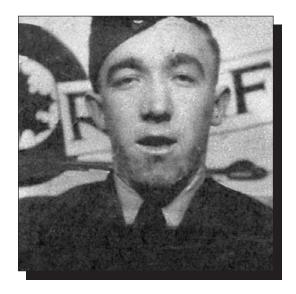

# First World War letter recounts daring escape involving Royal Newfoundland Regiment Paddon family connects to history, 100 years later

David Maher

Members of the

1st Battalion of the

Royal Newfoundland

Regiment who were saved,

as described in

Fredrick Wornell's letter,

were (left to right)

Wornell, Billie Mac,

Father Thomas Nangle

and Bernard Forsey.

- Submitted

Fredrick Wornell used to give a few dollars to his family every Remembrance Day.