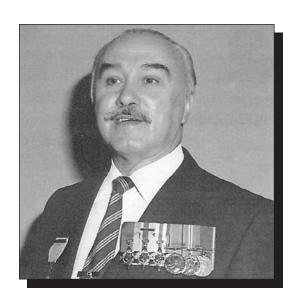

MWO (retired) Charles Hugh T. Mercer, son of Charles Mercer and Audrey (Dawe) of Conception Bay South NL, was born in St. John's in 1964. He served the Royal Canadian Medical Service, where he was trained as a Physician Assistant. He had a career of 24 plus years before retiring in 2008. His postings were with the Canadian Airborne Regiment from 1988 to 1991, went to Lahr, Germany and served with the 8th Canadian Hussars (Princess Louise's) from 1991 to 1993, posted next to 1 Royal Canadian Regiment, 1993 to 1997 then was posted to 1 Canadian Field Hospital from 1997 to 1999.

After leaving CFB Petawawa, he went on to the Royal Canadian Medical Services School as an instructor at CFB Borden from 1999 to 2003. Then he had postings to the Navy where he served with HMCS Winnipeg, HMCS Charlottetown, HMCS Halifax and HMCS Athabaskan, the Command Ship for east coast sovereignty from 2003 to 2005. His final posting was CFB Edmonton with 1 Field Ambulance from 2005 to 2008. He became the Regimental Sergeant Major of this unit in 2007.

During Charlie's career, he had a big impact on many junior soldiers and gained their respect that is still talked about today. Charlie had three tours, Bosnia 1994, CFB Alert 2003 and then Afghanistan, where he was given a citation for his tour in 2006.

After retirement, Charlie continued to train soldiers and first responders in emergency pre-hospital with a company called CTOMS (Canadian Trauma Operations Medical Service) as well as worked for DeBeers Mines and Divack Mines as a Physician Assistant. He was married to his wife of 29 years, Marion (Cormier) Mercer (Cpl retired); whom he met while in the military. They had three children, Ryan, Brittany and Cyle. Sadly, as a result of his service to the Canadian Military; Charlie passed away on March 3, 2020. He is greatly missed by any who knew him.