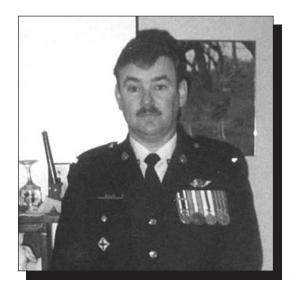

MWO (retired) Charles Hugh T. Mercer, son of Charles Mercer and Audrey (Dawe) of Conception Bay South NL, was born in St. John's in 1964. He served the Royal Canadian Medical Service, where he was trained as a Physician Assistant. He had a career of 24 plus years before retiring in 2008. His postings were with the Canadian Airborne Regiment from 1988 to 1991, went to Lahr, Germany and served with the 8th Canadian Hussars (Princess Louise's) from 1991 to 1993, posted next to 1 Royal Canadian Regiment, 1993 to 1997 then was posted to 1 Canadian Field Hospital from 1997 to 1999.

After leaving CFB Petawawa, he went on to the Royal Canadian Medical Services School as an instructor at CFB Borden from 1999 to 2003. Then he had postings to the Navy where he served with HMCS Winnipeg, HMCS Charlottetown, HMCS Halifax and HMCS Athabaskan, the Command Ship for east coast sovereignty from 2003 to 2005. His final posting was CFB Edmonton with 1 Field Ambulance from 2005 to 2008. He became the Regimental Sergeant Major of this unit in 2007.

During Charlie's career, he had a big impact on many junior soldiers and gained their respect that is still talked about today. Charlie had three tours, Bosnia 1994, CFB Alert 2003 and then Afghanistan, where he was given a citation for his tour in 2006.

After retirement, Charlie continued to train soldiers and first responders in emergency pre-hospital with a company called CTOMS (Canadian Trauma Operations Medical Service) as well as worked for DeBeers Mines and Divack Mines as a Physician Assistant. He was married to his wife of 29 years, Marion (Cormier) Mercer (Cpl retired); whom he met while in the military. They had three children, Ryan, Brittany and Cyle. Sadly, as a result of his service to the Canadian Military; Charlie passed away on March 3, 2020. He is greatly missed by any who knew him.