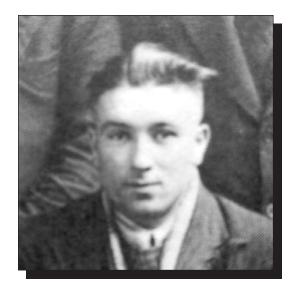

#### BROWN, David "Dave" Service # 1319

Dave was born in Tilton, on September 3, 1892. He enlisted with the Royal Newfoundland Regiment on March 18, 1915 and was sent to war. Dave was one of the sixty-seven men who survived the Battle of the Somme (in the attempt to capture the village of Beaumont Hamel) on July 1, 1916 without being wounded and was decorated for bravery on the battlefield. The records state that Dave Brown fought with distinction in every battle in which the Newfoundland Regiment was involved. He was one of the stretcher bearers who was responsible for recovering the wounded after the guns had ceased, and was directly responsible for saving the lives of Solomon Gosse and Duncan Collins of Spaniard's Bay who had already crawled into fox holes to die.

After three months rest, Brown's regiment fought in other more important battles before the war ended. Dave was discharged on March 26, 1919. He received four medals, now owned by his son Wallace, including the Military Medal for being one of sixty-five men who survived without being wounded, Great War for Civilization 1914-1919, War Medal for 1914-1918, the Gallantry Award given on October 12, 1916. Dave Brown passed away on July 2, 1939, at the age of forty-seven. He was a member of The Royal Canadian Legion Branch 9 in Spaniard's Bay.

The following is the citation accompanying his Military Medal.

"London Gazette, 6<sup>th</sup> January, 1917. Action Date, 12<sup>th</sup> October, 1916 – Gueudecourt. For bravery in the field. On October 12<sup>th</sup> near Gueudecourt in an attack on the German trenches he showed great gallantry. He was one of the first to reach the hostile trench, bayonetted three of the enemy, bombed many dugouts, and during a counter attack he shot seven of the enemy and generally displayed a fine fighting spirit.