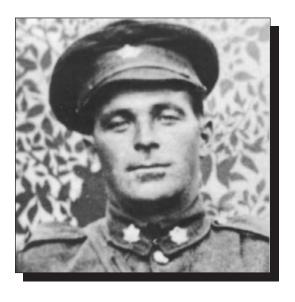

# First World War letter recounts daring escape involving Royal Newfoundland Regiment Paddon family connects to history, 100 years later

David Maher

Members of the

1st Battalion of the

Royal Newfoundland

Regiment who were saved,

as described in

Fredrick Wornell's letter,

were (left to right)

Wornell, Billie Mac,

Father Thomas Nangle

and Bernard Forsey.

- Submitted

Fredrick Wornell used to give a few dollars to his family every Remembrance Day.

He knew if it wasn't for the Armistice agreed to in 1918, he wouldn't have the chance.

Wornell was a member of the Royal Newfoundland Regiment during the First World War. He was born in Greenspond in 1897, and died in St. John's in 1987.

Years after the war ended, he took to writing letters to catalogue some of the memories that still stayed fresh with him long after the fighting stopped.

One of the letters outlined a harrowing experience where, with his camp surrounded by Germans, the actions of William "White Line" Antle saved the battalion from certain death at the hands of the Germans.