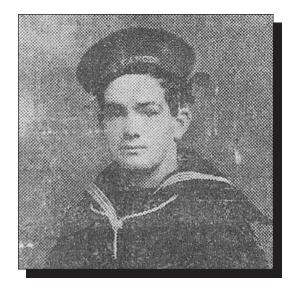

# First World War letter recounts daring escape involving Royal Newfoundland Regiment Paddon family connects to history, 100 years later

David Maher

Members of the

1st Battalion of the

Royal Newfoundland

Regiment who were saved,

as described in

Fredrick Wornell's letter,

were (left to right)

Wornell, Billie Mac,

Father Thomas Nangle

and Bernard Forsey.

- Submitted

Fredrick Wornell used to give a few dollars to his family every Remembrance Day.

He knew if it wasn't for the Armistice agreed to in 1918, he wouldn't have the chance.

Wornell was a member of the Royal Newfoundland Regiment during the First World War. He was born in Greenspond in 1897, and died in St. John's in 1987.

Years after the war ended, he took to writing letters to catalogue some of the memories that still stayed fresh with him long after the fighting stopped.

One of the letters outlined a harrowing experience where, with his camp surrounded by Germans, the actions of William "White Line" Antle saved the battalion from certain death at the hands of the Germans.