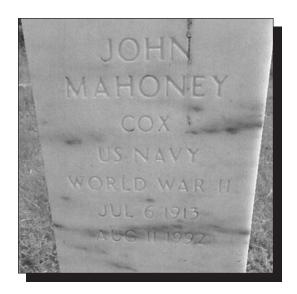

#### **MAHONEY**, John

Born in Conception Harbour on July 6, 1913. Served with US Navy. **AREAS POSTED:** Various areas in Europe. John passed away on August 11, 1992 and buried in St. Anne's Cemetery, Conception Harbour.