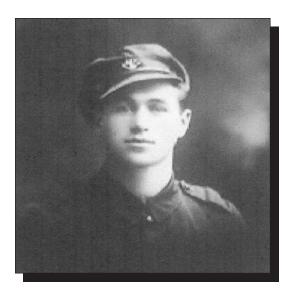

# First World War letter recounts daring escape involving Royal Newfoundland Regiment Paddon family connects to history, 100 years later

David Maher

Members of the

1st Battalion of the

Royal Newfoundland

Regiment who were saved,

as described in

Fredrick Wornell's letter,

were (left to right)

Wornell, Billie Mac,

Father Thomas Nangle

and Bernard Forsey.

- Submitted

Fredrick Wornell used to give a few dollars to his family every Remembrance Day.