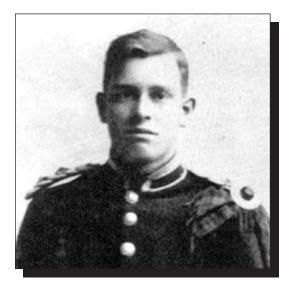

#### HANNAM / HANHAM, John Robert

The Wandsworth Hospital
Where many members of the Royal Newfoundland
Regiment were treated during World War I.

**John Robert Hannam**, Hanham, as it later got changed in London, was born to Benjamin and Harriett, née Saunders, of Black Duck Cove on October 24<sup>th</sup>, 1888.

On August 13<sup>th</sup>, 1915 he joined the Newfoundland Regiment. John embarked for Southampton with the 1<sup>st</sup> Battalion to fight the Germans in WWI. He fought on the Western front in France and Belgium. November 20<sup>th</sup>, 1916 he was admitted to Wandsworth suffering gunshot wounds to his left leg and left shoulder. After his recovery he continued into battle.

March 20<sup>th</sup>, 1918, John was taken to the 64<sup>th</sup> Casualty Clearing Station listed as "dangerously ill" with severe gunshot wounds to the chest, with one bullet just centimeters from his heart. He spent several months in the hospital in London, England where they removed the bullets from his leg and shoulder but thought the one near his heart was too dangerously close to attempt removal.

April 4<sup>th</sup>, 1919 John returned home to Creston. Later, the bullet was successfully removed at the Burin Cottage Hospital.

1 to 35 acres of land available for sale in Grand Falls-Windsor with possibility of building up to 400,00 sq. ft. !