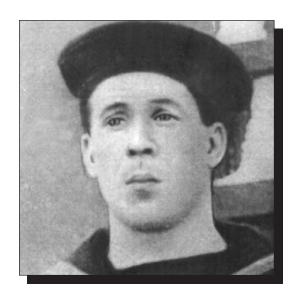

# First World War letter recounts daring escape involving Royal Newfoundland Regiment Paddon family connects to history, 100 years later

David Maher

Members of the

1st Battalion of the

Royal Newfoundland

Regiment who were saved,

as described in

Fredrick Wornell's letter,

were (left to right)

Wornell, Billie Mac,

Father Thomas Nangle

and Bernard Forsey.

- Submitted

Fredrick Wornell used to give a few dollars to his family every Remembrance Day.