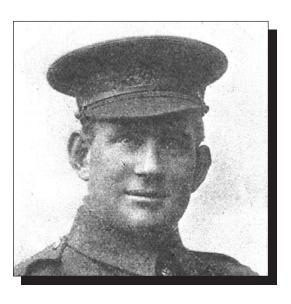

# First World War letter recounts daring escape involving Royal Newfoundland Regiment Paddon family connects to history, 100 years later

David Maher

Members of the

1st Battalion of the

Royal Newfoundland

Regiment who were saved,

as described in

Fredrick Wornell's letter,

were (left to right)

Wornell, Billie Mac,

Father Thomas Nangle

and Bernard Forsey.

- Submitted

Fredrick Wornell used to give a few dollars to his family every Remembrance Day.

He knew if it wasn't for the Armistice agreed to in 1918, he wouldn't have the chance.

Wornell was a member of the Royal Newfoundland Regiment during the First World War. He was born in Greenspond in 1897, and died in St. John's in 1987.

Years after the war ended, he took to writing letters to catalogue some of the memories that still stayed fresh with him long after the fighting stopped.

One of the letters outlined a harrowing experience where, with his camp surrounded by Germans, the actions of William "White Line" Antle saved the battalion from certain death at the hands of the Germans.