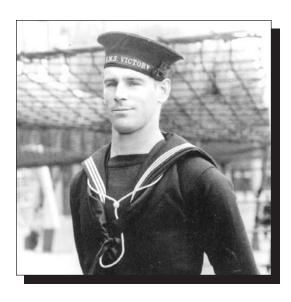

#### HANNAM / HANHAM, John Robert

The Wandsworth Hospital
Where many members of the Royal Newfoundland
Regiment were treated during World War I.

**John Robert Hannam**, Hanham, as it later got changed in London, was born to Benjamin and Harriett, née Saunders, of Black Duck Cove on October 24<sup>th</sup>, 1888.

On August 13<sup>th</sup>, 1915 he joined the Newfoundland Regiment. John embarked for Southampton with the 1<sup>st</sup> Battalion to fight the Germans in WWI. He fought on the Western front in France and Belgium. November 20<sup>th</sup>, 1916 he was admitted to Wandsworth suffering gunshot wounds to his left leg and left shoulder. After his recovery he continued into battle.

March 20<sup>th</sup>, 1918, John was taken to the 64<sup>th</sup> Casualty Clearing Station listed as "dangerously ill" with severe gunshot wounds to the chest, with one bullet just centimeters from his heart. He spent several months in the hospital in London, England where they removed the bullets from his leg and shoulder but thought the one near his heart was too dangerously close to attempt removal.

April 4<sup>th</sup>, 1919 John returned home to Creston. Later, the bullet was successfully removed at the Burin Cottage Hospital.

1 to 35 acres of land available for sale in Grand Falls-Windsor with possibility of building up to 400,00 sq. ft. !