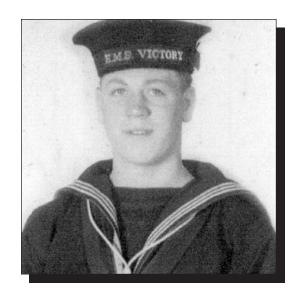

# First World War letter recounts daring escape involving Royal Newfoundland Regiment Paddon family connects to history, 100 years later

David Maher

Members of the

1st Battalion of the

Royal Newfoundland

Regiment who were saved,

as described in

Fredrick Wornell's letter,

were (left to right)

Wornell, Billie Mac,

Father Thomas Nangle

and Bernard Forsey.

- Submitted

Fredrick Wornell used to give a few dollars to his family every Remembrance Day.

He knew if it wasn't for the Armistice agreed to in 1918, he wouldn't have the chance.

Wornell was a member of the Royal Newfoundland Regiment during the First World War. He was born in Greenspond in 1897, and died in St. John's in 1987.

Years after the war ended, he took to writing letters to catalogue some of the memories that still stayed fresh with him long after the fighting stopped.

One of the letters outlined a harrowing experience where, with his camp surrounded by Germans, the actions of William "White Line" Antle saved the battalion from certain death at the hands of the Germans.