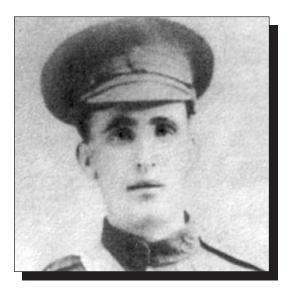

#### BROWN, David "Dave" Service # 1319

Dave was born in Tilton, on September 3, 1892. He enlisted with the Royal Newfoundland Regiment on March 18, 1915 and was sent to war. Dave was one of the sixty-seven men who survived the Battle of the Somme (in the attempt to capture the village of Beaumont Hamel) on July 1, 1916 without being wounded and was decorated for bravery on the battlefield. The records state that Dave Brown fought with distinction in every battle in which the Newfoundland Regiment was involved. He was one of the stretcher bearers who was responsible for recovering the wounded after the guns had ceased, and was directly responsible for saving the lives of Solomon Gosse and Duncan Collins of Spaniard's Bay who had already crawled into fox holes to die.

After three months rest, Brown's regiment fought in other more important battles before the war ended. Dave was discharged on March 26, 1919. He received four medals, now owned by his son Wallace, including the Military Medal for being one of sixty-five men who survived without being wounded, Great War for Civilization 1914-1919, War Medal for 1914-1918, the Gallantry Award given on October 12, 1916. Dave Brown passed away on July 2, 1939, at the age of forty-seven. He was a member of The Royal Canadian Legion Branch 9 in Spaniard's Bay.

The following is the citation accompanying his Military Medal.

"London Gazette, 6<sup>th</sup> January, 1917. Action Date, 12<sup>th</sup> October, 1916 – Gueudecourt. For bravery in the field. On October 12<sup>th</sup> near Gueudecourt in an attack on the German trenches he showed great gallantry. He was one of the first to reach the hostile trench, bayonetted three of the enemy, bombed many dugouts, and during a counter attack he shot seven of the enemy and generally displayed a fine fighting spirit.