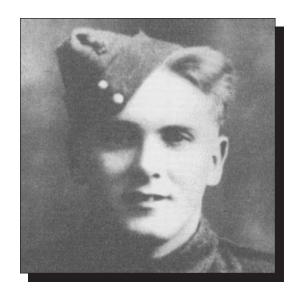

# First World War letter recounts daring escape involving Royal Newfoundland Regiment Paddon family connects to history, 100 years later

David Maher

Members of the

1st Battalion of the

Royal Newfoundland

Regiment who were saved,

as described in

Fredrick Wornell's letter,

were (left to right)

Wornell, Billie Mac,

Father Thomas Nangle

and Bernard Forsey.

- Submitted

Fredrick Wornell used to give a few dollars to his family every Remembrance Day.