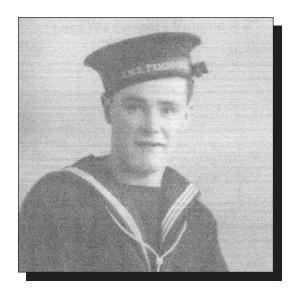

#### HANNAM / HANHAM, John Robert

The Wandsworth Hospital
Where many members of the Royal Newfoundland
Regiment were treated during World War I.

**John Robert Hannam**, Hanham, as it later got changed in London, was born to Benjamin and Harriett, née Saunders, of Black Duck Cove on October 24<sup>th</sup>, 1888.

On August 13<sup>th</sup>, 1915 he joined the Newfoundland Regiment. John embarked for Southampton with the 1<sup>st</sup> Battalion to fight the Germans in WWI. He fought on the Western front in France and Belgium. November 20<sup>th</sup>, 1916 he was admitted to Wandsworth suffering gunshot wounds to his left leg and left shoulder. After his recovery he continued into battle.

March 20<sup>th</sup>, 1918, John was taken to the 64<sup>th</sup> Casualty Clearing Station listed as "dangerously ill" with severe gunshot wounds to the chest, with one bullet just centimeters from his heart. He spent several months in the hospital in London, England where they removed the bullets from his leg and shoulder but thought the one near his heart was too dangerously close to attempt removal.

April 4<sup>th</sup>, 1919 John returned home to Creston. Later, the bullet was successfully removed at the Burin Cottage Hospital.

1 to 35 acres of land available for sale in Grand Falls-Windsor with possibility of building up to 400,00 sq. ft. !