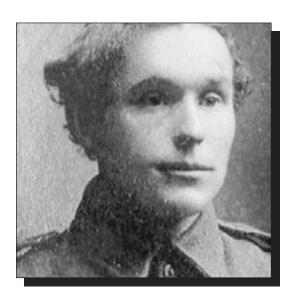

as described in

Fredrick Wornell's letter,

were (left to right)

Wornell, Billie Mac,

Father Thomas Nangle

and Bernard Forsey.

- Submitted

Fredrick Wornell used to give a few dollars to his family every Remembrance Day.

He knew if it wasn't for the Armistice agreed to in 1918, he wouldn't have the chance.

Wornell was a member of the Royal Newfoundland Regiment during the First World War. He was born in Greenspond in 1897, and died in St. John's in 1987.

Years after the war ended, he took to writing letters to catalogue some of the memories that still stayed fresh with him long after the fighting stopped.

One of the letters outlined a harrowing experience where, with his camp surrounded by Germans, the actions of William "White Line" Antle saved the battalion from certain death at the hands of the Germans.