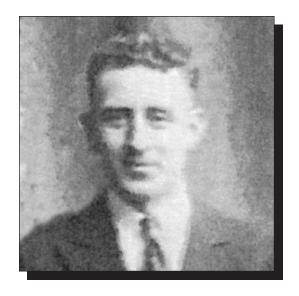

#### BROWN, David "Dave" Service # 1319

Dave was born in Tilton, on September 3, 1892. He enlisted with the Royal Newfoundland Regiment on March 18, 1915 and was sent to war. Dave was one of the sixty-seven men who survived the Battle of the Somme (in the attempt to capture the village of Beaumont Hamel) on July 1, 1916 without being wounded and was decorated for bravery on the battlefield. The records state that Dave Brown fought with distinction in every battle in which the Newfoundland Regiment was involved. He was one of the stretcher bearers who was responsible for recovering the wounded after the guns had ceased, and was directly responsible for saving the lives of Solomon Gosse and Duncan Collins of Spaniard's Bay who had already crawled into fox holes to die.

After three months rest, Brown's regiment fought in other more important battles before the war ended. Dave was discharged on March 26, 1919. He received four medals, now owned by his son Wallace, including the Military Medal for being one of sixty-five men who survived without being wounded, Great War for Civilization 1914-1919, War Medal for 1914-1918, the Gallantry Award given on October 12, 1916. Dave Brown passed away on July 2, 1939, at the age of forty-seven. He was a member of The Royal Canadian Legion Branch 9 in Spaniard's Bay.

The following is the citation accompanying his Military Medal.

"London Gazette, 6<sup>th</sup> January, 1917. Action Date, 12<sup>th</sup> October, 1916 – Gueudecourt. For bravery in the field. On October 12<sup>th</sup> near Gueudecourt in an attack on the German trenches he showed great gallantry. He was one of the first to reach the hostile trench, bayonetted three of the enemy, bombed many dugouts, and during a counter attack he shot seven of the enemy and generally displayed a fine fighting spirit.