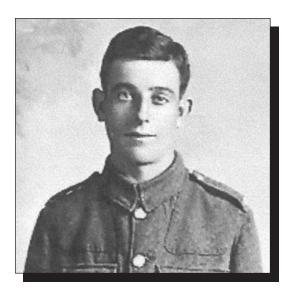

#### BROWN, David "Dave" Service # 1319

Dave was born in Tilton, on September 3, 1892. He enlisted with the Royal Newfoundland Regiment on March 18, 1915 and was sent to war. Dave was one of the sixty-seven men who survived the Battle of the Somme (in the attempt to capture the village of Beaumont Hamel) on July 1, 1916 without being wounded and was decorated for bravery on the battlefield. The records state that Dave Brown fought with distinction in every battle in which the Newfoundland Regiment was involved. He was one of the stretcher bearers who was responsible for recovering the wounded after the guns had ceased, and was directly responsible for saving the lives of Solomon Gosse and Duncan Collins of Spaniard's Bay who had already crawled into fox holes to die.

After three months rest, Brown's regiment fought in other more important battles before the war ended. Dave was discharged on March 26, 1919. He received four medals, now owned by his son Wallace, including the Military Medal for being one of sixty-five men who survived without being wounded, Great War for Civilization 1914-1919, War Medal for 1914-1918, the Gallantry Award given on October 12, 1916. Dave Brown passed away on July 2, 1939, at the age of forty-seven. He was a member of The Royal Canadian Legion Branch 9 in Spaniard's Bay.

The following is the citation accompanying his Military Medal.

"London Gazette, 6<sup>th</sup> January, 1917. Action Date, 12<sup>th</sup> October, 1916 – Gueudecourt. For bravery in the field. On October 12<sup>th</sup> near Gueudecourt in an attack on the German trenches he showed great gallantry. He was one of the first to reach the hostile trench, bayonetted three of the enemy, bombed many dugouts, and during a counter attack he shot seven of the enemy and generally displayed a fine fighting spirit.