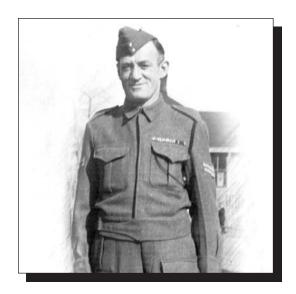

MWO (retired) Charles Hugh T. Mercer, son of Charles Mercer and Audrey (Dawe) of Conception Bay South NL, was born in St. John's in 1964. He served the Royal Canadian Medical Service, where he was trained as a Physician Assistant. He had a career of 24 plus years before retiring in 2008. His postings were with the Canadian Airborne Regiment from 1988 to 1991, went to Lahr, Germany and served with the 8th Canadian Hussars (Princess Louise's) from 1991 to 1993, posted next to 1 Royal Canadian Regiment, 1993 to 1997 then was posted to 1 Canadian Field Hospital from 1997 to 1999.

After leaving CFB Petawawa, he went on to the Royal Canadian Medical Services School as an instructor at CFB Borden from 1999 to 2003. Then he had postings to the Navy where he served with HMCS Winnipeg, HMCS Charlottetown, HMCS Halifax and HMCS Athabaskan, the Command Ship for east coast sovereignty from 2003 to 2005. His final posting was CFB Edmonton with 1 Field Ambulance from 2005 to 2008. He became the Regimental Sergeant Major of this unit in 2007.

During Charlie's career, he had a big impact on many junior soldiers and gained their respect that is still talked about today. Charlie had three tours, Bosnia 1994, CFB Alert 2003 and then Afghanistan, where he was given a citation for his tour in 2006.

After retirement, Charlie continued to train soldiers and first responders in emergency pre-hospital with a company called CTOMS (Canadian Trauma Operations Medical Service) as well as worked for DeBeers Mines and Divack Mines as a Physician Assistant. He was married to his wife of 29 years, Marion (Cormier) Mercer (Cpl retired); whom he met while in the military. They had three children, Ryan, Brittany and Cyle. Sadly, as a result of his service to the Canadian Military; Charlie passed away on March 3, 2020. He is greatly missed by any who knew him.