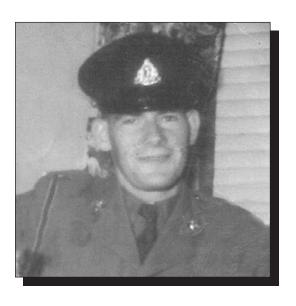

#### BROWN, David "Dave" Service # 1319

Dave was born in Tilton, on September 3, 1892. He enlisted with the Royal Newfoundland Regiment on March 18, 1915 and was sent to war. Dave was one of the sixty-seven men who survived the Battle of the Somme (in the attempt to capture the village of Beaumont Hamel) on July 1, 1916 without being wounded and was decorated for bravery on the battlefield. The records state that Dave Brown fought with distinction in every battle in which the Newfoundland Regiment was involved. He was one of the stretcher bearers who was responsible for recovering the wounded after the guns had ceased, and was directly responsible for saving the lives of Solomon Gosse and Duncan Collins of Spaniard's Bay who had already crawled into fox holes to die.

After three months rest, Brown's regiment fought in other more important battles before the war ended. Dave was discharged on March 26, 1919. He received four medals, now owned by his son Wallace, including the Military Medal for being one of sixty-five men who survived without being wounded, Great War for Civilization 1914-1919, War Medal for 1914-1918, the Gallantry Award given on October 12, 1916. Dave Brown passed away on July 2, 1939, at the age of forty-seven. He was a member of The Royal Canadian Legion Branch 9 in Spaniard's Bay.

The following is the citation accompanying his Military Medal.

"London Gazette, 6<sup>th</sup> January, 1917. Action Date, 12<sup>th</sup> October, 1916 – Gueudecourt. For bravery in the field. On October 12<sup>th</sup> near Gueudecourt in an attack on the German trenches he showed great gallantry. He was one of the first to reach the hostile trench, bayonetted three of the enemy, bombed many dugouts, and during a counter attack he shot seven of the enemy and generally displayed a fine fighting spirit.