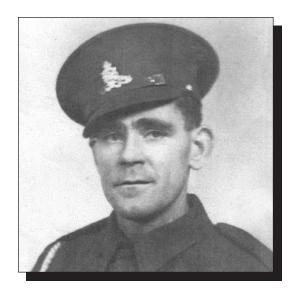

#### BROWN, David "Dave" Service # 1319

Dave was born in Tilton, on September 3, 1892. He enlisted with the Royal Newfoundland Regiment on March 18, 1915 and was sent to war. Dave was one of the sixty-seven men who survived the Battle of the Somme (in the attempt to capture the village of Beaumont Hamel) on July 1, 1916 without being wounded and was decorated for bravery on the battlefield. The records state that Dave Brown fought with distinction in every battle in which the Newfoundland Regiment was involved. He was one of the stretcher bearers who was responsible for recovering the wounded after the guns had ceased, and was directly responsible for saving the lives of Solomon Gosse and Duncan Collins of Spaniard's Bay who had already crawled into fox holes to die.

After three months rest, Brown's regiment fought in other more important battles before the war ended. Dave was discharged on March 26, 1919. He received four medals, now owned by his son Wallace, including the Military Medal for being one of sixty-five men who survived without being wounded, Great War for Civilization 1914-1919, War Medal for 1914-1918, the Gallantry Award given on October 12, 1916. Dave Brown passed away on July 2, 1939, at the age of forty-seven. He was a member of The Royal Canadian Legion Branch 9 in Spaniard's Bay.

The following is the citation accompanying his Military Medal.

"London Gazette, 6<sup>th</sup> January, 1917. Action Date, 12<sup>th</sup> October, 1916 – Gueudecourt. For bravery in the field. On October 12<sup>th</sup> near Gueudecourt in an attack on the German trenches he showed great gallantry. He was one of the first to reach the hostile trench, bayonetted three of the enemy, bombed many dugouts, and during a counter attack he shot seven of the enemy and generally displayed a fine fighting spirit.