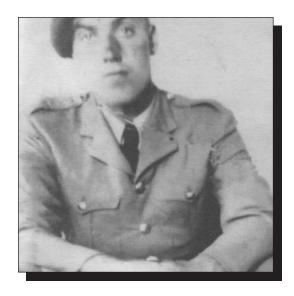

#### HANNAM / HANHAM, John Robert

The Wandsworth Hospital
Where many members of the Royal Newfoundland
Regiment were treated during World War I.

**John Robert Hannam**, Hanham, as it later got changed in London, was born to Benjamin and Harriett, née Saunders, of Black Duck Cove on October 24<sup>th</sup>, 1888.

On August 13<sup>th</sup>, 1915 he joined the Newfoundland Regiment. John embarked for Southampton with the 1<sup>st</sup> Battalion to fight the Germans in WWI. He fought on the Western front in France and Belgium. November 20<sup>th</sup>, 1916 he was admitted to Wandsworth suffering gunshot wounds to his left leg and left shoulder. After his recovery he continued into battle.

March 20<sup>th</sup>, 1918, John was taken to the 64<sup>th</sup> Casualty Clearing Station listed as "dangerously ill" with severe gunshot wounds to the chest, with one bullet just centimeters from his heart. He spent several months in the hospital in London, England where they removed the bullets from his leg and shoulder but thought the one near his heart was too dangerously close to attempt removal.

April 4<sup>th</sup>, 1919 John returned home to Creston. Later, the bullet was successfully removed at the Burin Cottage Hospital.

1 to 35 acres of land available for sale in Grand Falls-Windsor with possibility of building up to 400,00 sq. ft. !