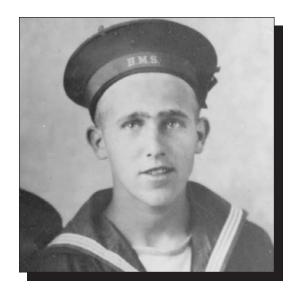

#### MURPHY, Patrick Service # 2019

Born in Conception Harbour in 1911. Served with the Newfoundland Overseas Forestry Unit. **AREA POSTED:** Scotland. Patrick passed away in 1992 and is buried in St. Anne's Cemetery, Conception Harbour.