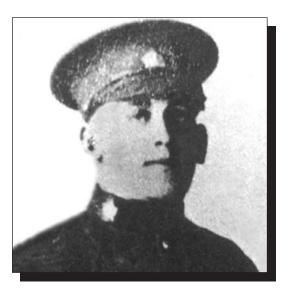

#### HANNAM / HANHAM, John Robert

The Wandsworth Hospital
Where many members of the Royal Newfoundland
Regiment were treated during World War I.

**John Robert Hannam**, Hanham, as it later got changed in London, was born to Benjamin and Harriett, née Saunders, of Black Duck Cove on October 24<sup>th</sup>, 1888.

On August 13<sup>th</sup>, 1915 he joined the Newfoundland Regiment. John embarked for Southampton with the 1<sup>st</sup> Battalion to fight the Germans in WWI. He fought on the Western front in France and Belgium. November 20<sup>th</sup>, 1916 he was admitted to Wandsworth suffering gunshot wounds to his left leg and left shoulder. After his recovery he continued into battle.

March 20<sup>th</sup>, 1918, John was taken to the 64<sup>th</sup> Casualty Clearing Station listed as "dangerously ill" with severe gunshot wounds to the chest, with one bullet just centimeters from his heart. He spent several months in the hospital in London, England where they removed the bullets from his leg and shoulder but thought the one near his heart was too dangerously close to attempt removal.

April 4<sup>th</sup>, 1919 John returned home to Creston. Later, the bullet was successfully removed at the Burin Cottage Hospital.

1 to 35 acres of land available for sale in Grand Falls-Windsor with possibility of building up to 400,00 sq. ft. !