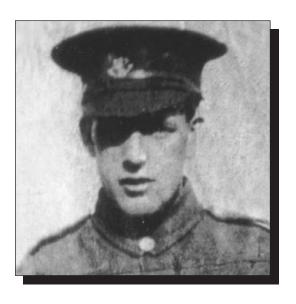

#### HANNAM / HANHAM, John Robert

The Wandsworth Hospital
Where many members of the Royal Newfoundland
Regiment were treated during World War I.

**John Robert Hannam**, Hanham, as it later got changed in London, was born to Benjamin and Harriett, née Saunders, of Black Duck Cove on October 24<sup>th</sup>, 1888.

On August 13<sup>th</sup>, 1915 he joined the Newfoundland Regiment. John embarked for Southampton with the 1<sup>st</sup> Battalion to fight the Germans in WWI. He fought on the Western front in France and Belgium. November 20<sup>th</sup>, 1916 he was admitted to Wandsworth suffering gunshot wounds to his left leg and left shoulder. After his recovery he continued into battle.

March 20<sup>th</sup>, 1918, John was taken to the 64<sup>th</sup> Casualty Clearing Station listed as "dangerously ill" with severe gunshot wounds to the chest, with one bullet just centimeters from his heart. He spent several months in the hospital in London, England where they removed the bullets from his leg and shoulder but thought the one near his heart was too dangerously close to attempt removal.

April 4<sup>th</sup>, 1919 John returned home to Creston. Later, the bullet was successfully removed at the Burin Cottage Hospital.

1 to 35 acres of land available for sale in Grand Falls-Windsor with possibility of building up to 400,00 sq. ft. !