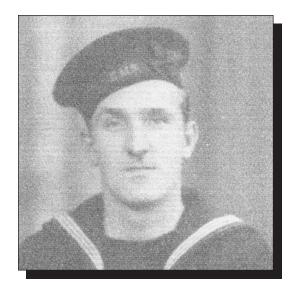

#### HANNAM / HANHAM, John Robert

The Wandsworth Hospital
Where many members of the Royal Newfoundland
Regiment were treated during World War I.

**John Robert Hannam**, Hanham, as it later got changed in London, was born to Benjamin and Harriett, née Saunders, of Black Duck Cove on October 24<sup>th</sup>, 1888.

On August 13<sup>th</sup>, 1915 he joined the Newfoundland Regiment. John embarked for Southampton with the 1<sup>st</sup> Battalion to fight the Germans in WWI. He fought on the Western front in France and Belgium. November 20<sup>th</sup>, 1916 he was admitted to Wandsworth suffering gunshot wounds to his left leg and left shoulder. After his recovery he continued into battle.

March 20<sup>th</sup>, 1918, John was taken to the 64<sup>th</sup> Casualty Clearing Station listed as "dangerously ill" with severe gunshot wounds to the chest, with one bullet just centimeters from his heart. He spent several months in the hospital in London, England where they removed the bullets from his leg and shoulder but thought the one near his heart was too dangerously close to attempt removal.

April 4<sup>th</sup>, 1919 John returned home to Creston. Later, the bullet was successfully removed at the Burin Cottage Hospital.

1 to 35 acres of land available for sale in Grand Falls-Windsor with possibility of building up to 400,00 sq. ft. !