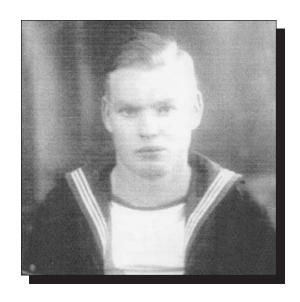

#### HANNAM / HANHAM, John Robert

The Wandsworth Hospital
Where many members of the Royal Newfoundland
Regiment were treated during World War I.

**John Robert Hannam**, Hanham, as it later got changed in London, was born to Benjamin and Harriett, née Saunders, of Black Duck Cove on October 24<sup>th</sup>, 1888.

On August 13<sup>th</sup>, 1915 he joined the Newfoundland Regiment. John embarked for Southampton with the 1<sup>st</sup> Battalion to fight the Germans in WWI. He fought on the Western front in France and Belgium. November 20<sup>th</sup>, 1916 he was admitted to Wandsworth suffering gunshot wounds to his left leg and left shoulder. After his recovery he continued into battle.

March 20<sup>th</sup>, 1918, John was taken to the 64<sup>th</sup> Casualty Clearing Station listed as "dangerously ill" with severe gunshot wounds to the chest, with one bullet just centimeters from his heart. He spent several months in the hospital in London, England where they removed the bullets from his leg and shoulder but thought the one near his heart was too dangerously close to attempt removal.

April 4<sup>th</sup>, 1919 John returned home to Creston. Later, the bullet was successfully removed at the Burin Cottage Hospital.

1 to 35 acres of land available for sale in Grand Falls-Windsor with possibility of building up to 400,00 sq. ft. !