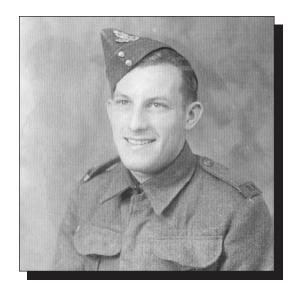

#### HANNAM / HANHAM, John Robert

The Wandsworth Hospital
Where many members of the Royal Newfoundland
Regiment were treated during World War I.

**John Robert Hannam**, Hanham, as it later got changed in London, was born to Benjamin and Harriett, née Saunders, of Black Duck Cove on October 24<sup>th</sup>, 1888.

On August 13<sup>th</sup>, 1915 he joined the Newfoundland Regiment. John embarked for Southampton with the 1<sup>st</sup> Battalion to fight the Germans in WWI. He fought on the Western front in France and Belgium. November 20<sup>th</sup>, 1916 he was admitted to Wandsworth suffering gunshot wounds to his left leg and left shoulder. After his recovery he continued into battle.

March 20<sup>th</sup>, 1918, John was taken to the 64<sup>th</sup> Casualty Clearing Station listed as "dangerously ill" with severe gunshot wounds to the chest, with one bullet just centimeters from his heart. He spent several months in the hospital in London, England where they removed the bullets from his leg and shoulder but thought the one near his heart was too dangerously close to attempt removal.

April 4<sup>th</sup>, 1919 John returned home to Creston. Later, the bullet was successfully removed at the Burin Cottage Hospital.

1 to 35 acres of land available for sale in Grand Falls-Windsor with possibility of building up to 400,00 sq. ft. !