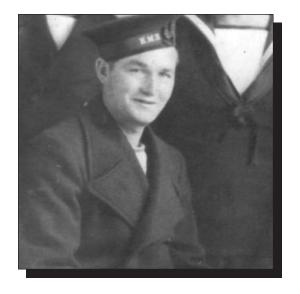

#### HANNAM / HANHAM, John Robert

The Wandsworth Hospital
Where many members of the Royal Newfoundland
Regiment were treated during World War I.

**John Robert Hannam**, Hanham, as it later got changed in London, was born to Benjamin and Harriett, née Saunders, of Black Duck Cove on October 24<sup>th</sup>, 1888.

On August 13<sup>th</sup>, 1915 he joined the Newfoundland Regiment. John embarked for Southampton with the 1<sup>st</sup> Battalion to fight the Germans in WWI. He fought on the Western front in France and Belgium. November 20<sup>th</sup>, 1916 he was admitted to Wandsworth suffering gunshot wounds to his left leg and left shoulder. After his recovery he continued into battle.

March 20<sup>th</sup>, 1918, John was taken to the 64<sup>th</sup> Casualty Clearing Station listed as "dangerously ill" with severe gunshot wounds to the chest, with one bullet just centimeters from his heart. He spent several months in the hospital in London, England where they removed the bullets from his leg and shoulder but thought the one near his heart was too dangerously close to attempt removal.

April 4<sup>th</sup>, 1919 John returned home to Creston. Later, the bullet was successfully removed at the Burin Cottage Hospital.

1 to 35 acres of land available for sale in Grand Falls-Windsor with possibility of building up to 400,00 sq. ft. !