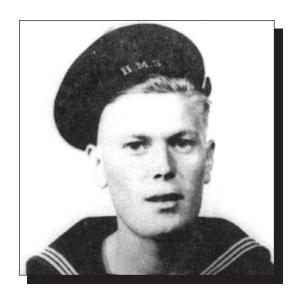

#### HANNAM / HANHAM, John Robert

The Wandsworth Hospital
Where many members of the Royal Newfoundland
Regiment were treated during World War I.

**John Robert Hannam**, Hanham, as it later got changed in London, was born to Benjamin and Harriett, née Saunders, of Black Duck Cove on October 24<sup>th</sup>, 1888.