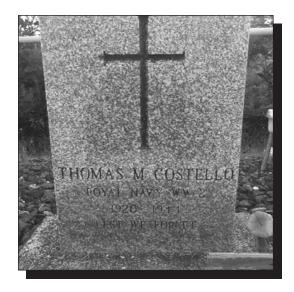

### COSTELLO, Thomas M. Service # P/188836

Born in Conception Harbour in 1920. Served with the Royal Navy 5<sup>th</sup> Contingent. **AREAS POSTED:** various countries in Europe. Thomas passed away in 1944 and is buried in St. Anne's Cemetery, Conception Harbour.