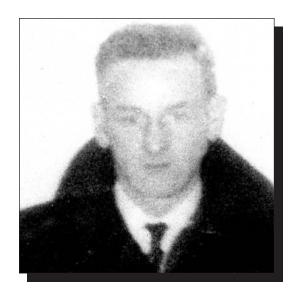

#### HANNAM / HANHAM, John Robert

The Wandsworth Hospital
Where many members of the Royal Newfoundland
Regiment were treated during World War I.

**John Robert Hannam**, Hanham, as it later got changed in London, was born to Benjamin and Harriett, née Saunders, of Black Duck Cove on October 24<sup>th</sup>, 1888.

On August 13<sup>th</sup>, 1915 he joined the Newfoundland Regiment. John embarked for Southampton with the 1<sup>st</sup> Battalion to fight the Germans in WWI. He fought on the Western front in France and Belgium. November 20<sup>th</sup>, 1916 he was admitted to Wandsworth suffering gunshot wounds to his left leg and left shoulder. After his recovery he continued into battle.