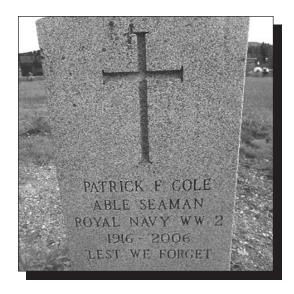

### COLE, Patrick F. Service # D/173645

Born in Kitchuses in 1916. Served with the Royal Navy 1<sup>st</sup> Contingent. **AREAS POSTED:** various countries in Europe. Patrick passed away in 2006 and is buried in St. Anne's Cemetery, Conception Harbour.