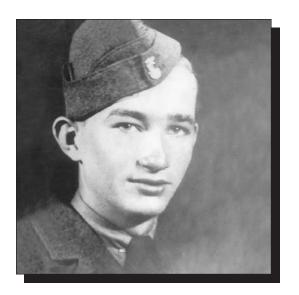

#### BROWN, David "Dave" Service # 1319

Dave was born in Tilton, on September 3, 1892. He enlisted with the Royal Newfoundland Regiment on March 18, 1915 and was sent to war. Dave was one of the sixty-seven men who survived the Battle of the Somme (in the attempt to capture the village of Beaumont Hamel) on July 1, 1916 without being wounded and was decorated for bravery on the battlefield. The records state that Dave Brown fought with distinction in every battle in which the Newfoundland Regiment was involved. He was one of the stretcher bearers who was responsible for recovering the wounded after the guns had ceased, and was directly responsible for saving the lives of Solomon Gosse and Duncan Collins of Spaniard's Bay who had already crawled into fox holes to die.

After three months rest, Brown's regiment fought in other more important battles before the war ended. Dave was discharged on March 26, 1919. He received four medals, now owned by his son Wallace, including the Military Medal for being one of sixty-five men who survived without being wounded, Great War for Civilization 1914-1919, War Medal for 1914-1918, the Gallantry Award given on October 12, 1916. Dave Brown passed away on July 2, 1939, at the age of forty-seven. He was a member of The Royal Canadian Legion Branch 9 in Spaniard's Bay.

The following is the citation accompanying his Military Medal.

"London Gazette, 6<sup>th</sup> January, 1917. Action Date, 12<sup>th</sup> October, 1916 – Gueudecourt. For bravery in the field. On October 12<sup>th</sup> near Gueudecourt in an attack on the German trenches he showed great gallantry. He was one of the first to reach the hostile trench, bayonetted three of the enemy, bombed many dugouts, and during a counter attack he shot seven of the enemy and generally displayed a fine fighting spirit.