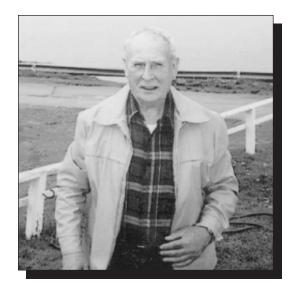

#### MURPHY, Patrick Service # 2019

Born in Conception Harbour in 1911. Served with the Newfoundland Overseas Forestry Unit. **AREA POSTED:** Scotland. Patrick passed away in 1992 and is buried in St. Anne's Cemetery, Conception Harbour.