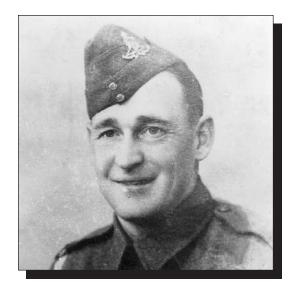

#### BROWN, David "Dave" Service # 1319

Dave was born in Tilton, on September 3, 1892. He enlisted with the Royal Newfoundland Regiment on March 18, 1915 and was sent to war. Dave was one of the sixty-seven men who survived the Battle of the Somme (in the attempt to capture the village of Beaumont Hamel) on July 1, 1916 without being wounded and was decorated for bravery on the battlefield. The records state that Dave Brown fought with distinction in every battle in which the Newfoundland Regiment was involved. He was one of the stretcher bearers who was responsible for recovering the wounded after the guns had ceased, and was directly responsible for saving the lives of Solomon Gosse and Duncan Collins of Spaniard's Bay who had already crawled into fox holes to die.

After three months rest, Brown's regiment fought in other more important battles before the war ended. Dave was discharged on March 26, 1919. He received four medals, now owned by his son Wallace, including the Military Medal for being one of sixty-five men who survived without being wounded, Great War for Civilization 1914-1919, War Medal for 1914-1918, the Gallantry Award given on October 12, 1916. Dave Brown passed away on July 2, 1939, at the age of forty-seven. He was a member of The Royal Canadian Legion Branch 9 in Spaniard's Bay.

The following is the citation accompanying his Military Medal.

"London Gazette, 6<sup>th</sup> January, 1917. Action Date, 12<sup>th</sup> October, 1916 – Gueudecourt. For bravery in the field. On October 12<sup>th</sup> near Gueudecourt in an attack on the German trenches he showed great gallantry. He was one of the first to reach the hostile trench, bayonetted three of the enemy, bombed many dugouts, and during a counter attack he shot seven of the enemy and generally displayed a fine fighting spirit.