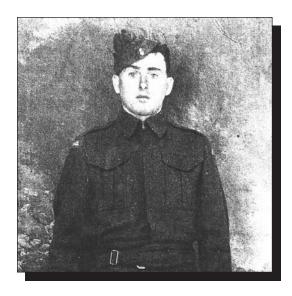

#### BROWN, David "Dave" Service # 1319

Dave was born in Tilton, on September 3, 1892. He enlisted with the Royal Newfoundland Regiment on March 18, 1915 and was sent to war. Dave was one of the sixty-seven men who survived the Battle of the Somme (in the attempt to capture the village of Beaumont Hamel) on July 1, 1916 without being wounded and was decorated for bravery on the battlefield. The records state that Dave Brown fought with distinction in every battle in which the Newfoundland Regiment was involved. He was one of the stretcher bearers who was responsible for recovering the wounded after the guns had ceased, and was directly responsible for saving the lives of Solomon Gosse and Duncan Collins of Spaniard's Bay who had already crawled into fox holes to die.

After three months rest, Brown's regiment fought in other more important battles before the war ended. Dave was discharged on March 26, 1919. He received four medals, now owned by his son Wallace, including the Military Medal for being one of sixty-five men who survived without being wounded, Great War for Civilization 1914-1919, War Medal for 1914-1918, the Gallantry Award given on October 12, 1916. Dave Brown passed away on July 2, 1939, at the age of forty-seven. He was a member of The Royal Canadian Legion Branch 9 in Spaniard's Bay.

The following is the citation accompanying his Military Medal.

"London Gazette, 6<sup>th</sup> January, 1917. Action Date, 12<sup>th</sup> October, 1916 – Gueudecourt. For bravery in the field. On October 12<sup>th</sup> near Gueudecourt in an attack on the German trenches he showed great gallantry. He was one of the first to reach the hostile trench, bayonetted three of the enemy, bombed many dugouts, and during a counter attack he shot seven of the enemy and generally displayed a fine fighting spirit.