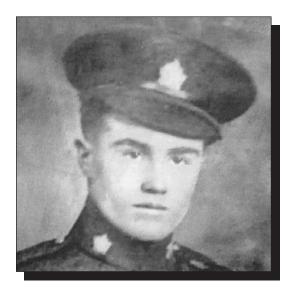

#### HANNAM / HANHAM, John Robert

The Wandsworth Hospital
Where many members of the Royal Newfoundland
Regiment were treated during World War I.

**John Robert Hannam**, Hanham, as it later got changed in London, was born to Benjamin and Harriett, née Saunders, of Black Duck Cove on October 24<sup>th</sup>, 1888.