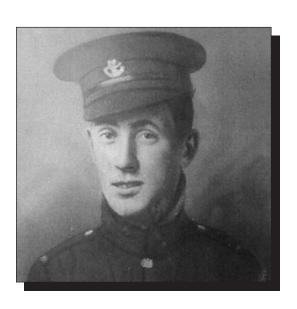

# First World War letter recounts daring escape involving Royal Newfoundland Regiment Paddon family connects to history, 100 years later

David Maher

Members of the

1st Battalion of the

Royal Newfoundland

Regiment who were saved,

as described in

Fredrick Wornell's letter,

were (left to right)

Wornell, Billie Mac,

Father Thomas Nangle

and Bernard Forsey.

- Submitted

Fredrick Wornell used to give a few dollars to his family every Remembrance Day.