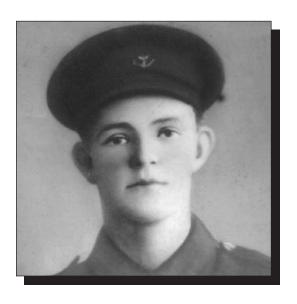

# First World War letter recounts daring escape involving Royal Newfoundland Regiment Paddon family connects to history, 100 years later

David Maher

Members of the

1st Battalion of the

Royal Newfoundland

Regiment who were saved,

as described in

Fredrick Wornell's letter,

were (left to right)

Wornell, Billie Mac,

Father Thomas Nangle

and Bernard Forsey.

- Submitted

Fredrick Wornell used to give a few dollars to his family every Remembrance Day.