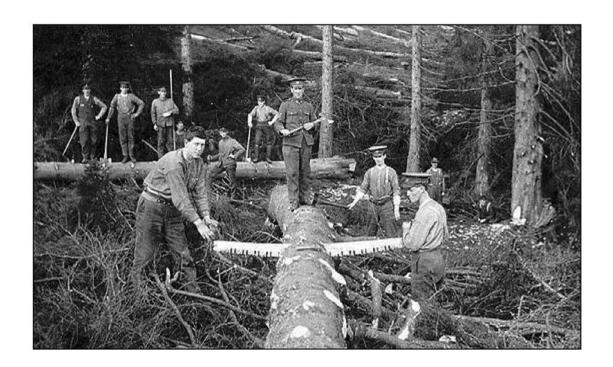

#### CHAMBERS, Abe Service # 2922

Born on May 24, 1918, in Bear Cove, Northern Peninsula. Served with the Newfoundland Overseas Forestry Unit from 1939 to 1945. Abe passed away on October 20, 1990.

### CRAWLEY, Michael E. Service # 2115

Born in St. John's on September 12, 1918. Served with Newfoundland Overseas Forestry Unit and British Home Guard in Scotland from February 1, 1940 to September 16, 1941. **AREA POSTED:** Scotland. Michael passed away on February 13, 2009.

### McDONALD, Patrick J. Service # 2227

Born in Mitchell's Brook on June 23, 1909. Served with Newfoundland Overseas Forestry Unit from 1940 to March 14, 1944. **AREA POSTED:** Scotland. He was a member of The Royal Canadian Legion Branch 64 Conception Bay Central. Patrick passed away on February 14, 1993.

#### MORIARITY, Patrick Service # 3038

Born on July 10, 1919, in St. Vincent's, St. Mary's Bay. Served with the Newfoundland Overseas Forestry Unit from 1940 to 1946. Patrick passed away on March 18, 2000.

#### MURPHY, Patrick Service # 2019

Born in Conception Harbour in 1911. Served with the Newfoundland Overseas Forestry Unit. **AREA POSTED:** Scotland. Patrick passed away in 1992 and is buried in St. Anne's Cemetery, Conception Harbour.