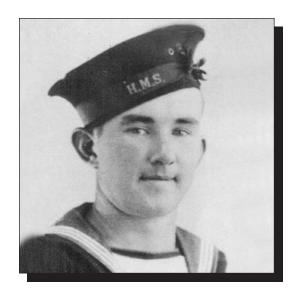

#### BARROW, John Wheeler Service # NFD339818

Born on December 25, 1918, in Greenspond. Served with the Royal Air Force from 1940 to 1946. He passed away on August 24, 1997.