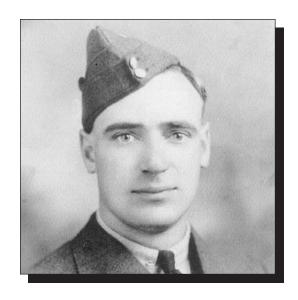

# First World War letter recounts daring escape involving Royal Newfoundland Regiment Paddon family connects to history, 100 years later

David Maher

Members of the

1st Battalion of the

Royal Newfoundland

Regiment who were saved,

as described in

Fredrick Wornell's letter,

were (left to right)

Wornell, Billie Mac,

Father Thomas Nangle

and Bernard Forsey.

- Submitted

Fredrick Wornell used to give a few dollars to his family every Remembrance Day.