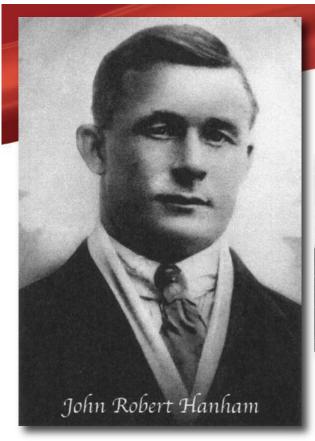

#### HANNAM / HANHAM, John Robert

The Wandsworth Hospital
Where many members of the Royal Newfoundland
Regiment were treated during World War I.

**John Robert Hannam**, Hanham, as it later got changed in London, was born to Benjamin and Harriett, née Saunders, of Black Duck Cove on October 24<sup>th</sup>, 1888.

On August 13<sup>th</sup>, 1915 he joined the Newfoundland Regiment. John embarked for Southampton with the 1<sup>st</sup> Battalion to fight the Germans in WWI. He fought on the Western front in France and Belgium. November 20<sup>th</sup>, 1916 he was admitted to Wandsworth suffering gunshot wounds to his left leg and left shoulder. After his recovery he continued into battle.

March 20<sup>th</sup>, 1918, John was taken to the 64<sup>th</sup> Casualty Clearing Station listed as "dangerously ill" with severe gunshot wounds to the chest, with one bullet just centimeters from his heart. He spent several months in the hospital in London, England where they removed the bullets from his leg and shoulder but thought the one near his heart was too dangerously close to attempt removal.

April 4<sup>th</sup>, 1919 John returned home to Creston. Later, the bullet was successfully removed at the Burin Cottage Hospital.

1 to 35 acres of land available for sale in Grand Falls-Windsor with possibility of building up to 400,00 sq. ft. !