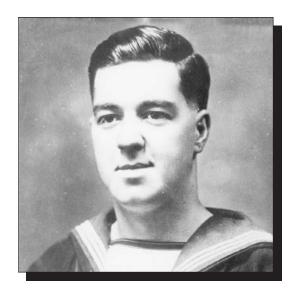

#### HANNAM / HANHAM, John Robert

The Wandsworth Hospital
Where many members of the Royal Newfoundland
Regiment were treated during World War I.

**John Robert Hannam**, Hanham, as it later got changed in London, was born to Benjamin and Harriett, née Saunders, of Black Duck Cove on October 24<sup>th</sup>, 1888.