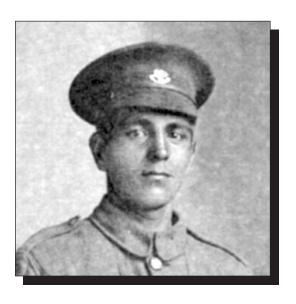

# First World War letter recounts daring escape involving Royal Newfoundland Regiment Paddon family connects to history, 100 years later

David Maher

Members of the

1st Battalion of the

Royal Newfoundland

Regiment who were saved,

as described in

Fredrick Wornell's letter,

were (left to right)

Wornell, Billie Mac,

Father Thomas Nangle

and Bernard Forsey.

- Submitted

Fredrick Wornell used to give a few dollars to his family every Remembrance Day.