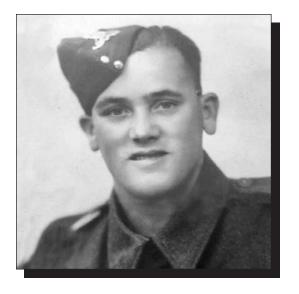

#### BROWN, David "Dave" Service # 1319

Dave was born in Tilton, on September 3, 1892. He enlisted with the Royal Newfoundland Regiment on March 18, 1915 and was sent to war. Dave was one of the sixty-seven men who survived the Battle of the Somme (in the attempt to capture the village of Beaumont Hamel) on July 1, 1916 without being wounded and was decorated for bravery on the battlefield. The records state that Dave Brown fought with distinction in every battle in which the Newfoundland Regiment was involved. He was one of the stretcher bearers who was responsible for recovering the wounded after the guns had ceased, and was directly responsible for saving the lives of Solomon Gosse and Duncan Collins of Spaniard's Bay who had already crawled into fox holes to die.

After three months rest, Brown's regiment fought in other more important battles before the war ended. Dave was discharged on March 26, 1919. He received four medals, now owned by his son Wallace, including the Military Medal for being one of sixty-five men who survived without being wounded, Great War for Civilization 1914-1919, War Medal for 1914-1918, the Gallantry Award given on October 12, 1916. Dave Brown passed away on July 2, 1939, at the age of forty-seven. He was a member of The Royal Canadian Legion Branch 9 in Spaniard's Bay.

The following is the citation accompanying his Military Medal.

"London Gazette, 6<sup>th</sup> January, 1917. Action Date, 12<sup>th</sup> October, 1916 – Gueudecourt. For bravery in the field. On October 12<sup>th</sup> near Gueudecourt in an attack on the German trenches he showed great gallantry. He was one of the first to reach the hostile trench, bayonetted three of the enemy, bombed many dugouts, and during a counter attack he shot seven of the enemy and generally displayed a fine fighting spirit.