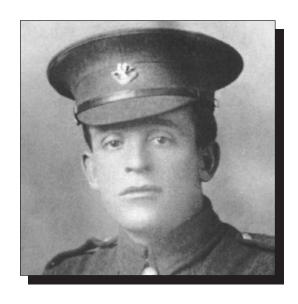

#### BROWN, David "Dave" Service # 1319

Dave was born in Tilton, on September 3, 1892. He enlisted with the Royal Newfoundland Regiment on March 18, 1915 and was sent to war. Dave was one of the sixty-seven men who survived the Battle of the Somme (in the attempt to capture the village of Beaumont Hamel) on July 1, 1916 without being wounded and was decorated for bravery on the battlefield. The records state that Dave Brown fought with distinction in every battle in which the Newfoundland Regiment was involved. He was one of the stretcher bearers who was responsible for recovering the wounded after the guns had ceased, and was directly responsible for saving the lives of Solomon Gosse and Duncan Collins of Spaniard's Bay who had already crawled into fox holes to die.

After three months rest, Brown's regiment fought in other more important battles before the war ended. Dave was discharged on March 26, 1919. He received four medals, now owned by his son Wallace, including the Military Medal for being one of sixty-five men who survived without being wounded, Great War for Civilization 1914-1919, War Medal for 1914-1918, the Gallantry Award given on October 12, 1916. Dave Brown passed away on July 2, 1939, at the age of forty-seven. He was a member of The Royal Canadian Legion Branch 9 in Spaniard's Bay.

The following is the citation accompanying his Military Medal.

"London Gazette, 6<sup>th</sup> January, 1917. Action Date, 12<sup>th</sup> October, 1916 – Gueudecourt. For bravery in the field. On October 12<sup>th</sup> near Gueudecourt in an attack on the German trenches he showed great gallantry. He was one of the first to reach the hostile trench, bayonetted three of the enemy, bombed many dugouts, and during a counter attack he shot seven of the enemy and generally displayed a fine fighting spirit.