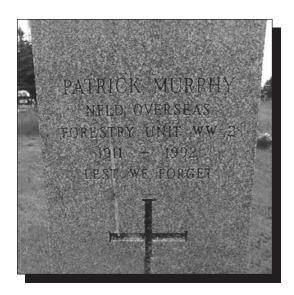

#### MURPHY, Patrick Service # 2019

Born in Conception Harbour in 1911. Served with the Newfoundland Overseas Forestry Unit. **AREA POSTED:** Scotland. Patrick passed away in 1992 and is buried in St. Anne's Cemetery, Conception Harbour.