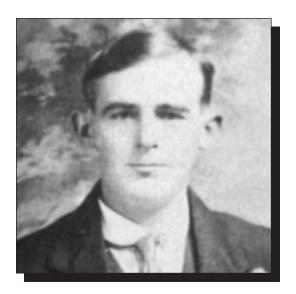

# First World War letter recounts daring escape involving Royal Newfoundland Regiment Paddon family connects to history, 100 years later

David Maher

Members of the

1st Battalion of the

Royal Newfoundland

Regiment who were saved,

as described in

Fredrick Wornell's letter,

were (left to right)

Wornell, Billie Mac,

Father Thomas Nangle

and Bernard Forsey.

- Submitted

Fredrick Wornell used to give a few dollars to his family every Remembrance Day.