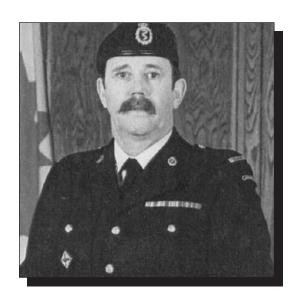

MWO (retired) Charles Hugh T. Mercer, son of Charles Mercer and Audrey (Dawe) of Conception Bay South NL, was born in St. John's in 1964. He served the Royal Canadian Medical Service, where he was trained as a Physician Assistant. He had a career of 24 plus years before retiring in 2008. His postings were with the Canadian Airborne Regiment from 1988 to 1991, went to Lahr, Germany and served with the 8th Canadian Hussars (Princess Louise's) from 1991 to 1993, posted next to 1 Royal Canadian Regiment, 1993 to 1997 then was posted to 1 Canadian Field Hospital from 1997 to 1999.

After leaving CFB Petawawa, he went on to the Royal Canadian Medical Services School as an instructor at CFB Borden from 1999 to 2003. Then he had postings to the Navy where he served with HMCS Winnipeg, HMCS Charlottetown, HMCS Halifax and HMCS Athabaskan, the Command Ship for east coast sovereignty from 2003 to 2005. His final posting was CFB Edmonton with 1 Field Ambulance from 2005 to 2008. He became the Regimental Sergeant Major of this unit in 2007.

During Charlie's career, he had a big impact on many junior soldiers and gained their respect that is still talked about today. Charlie had three tours, Bosnia 1994, CFB Alert 2003 and then Afghanistan, where he was given a citation for his tour in 2006.

After retirement, Charlie continued to train soldiers and first responders in emergency pre-hospital with a company called CTOMS (Canadian Trauma Operations Medical Service) as well as worked for DeBeers Mines and Divack Mines as a Physician Assistant. He was married to his wife of 29 years, Marion (Cormier) Mercer (Cpl retired); whom he met while in the military. They had three children, Ryan, Brittany and Cyle. Sadly, as a result of his service to the Canadian Military; Charlie passed away on March 3, 2020. He is greatly missed by any who knew him.