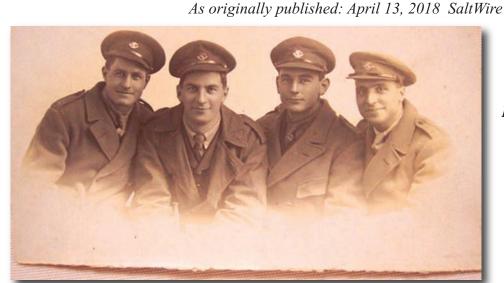

# First World War letter recounts daring escape involving Royal Newfoundland Regiment Paddon family connects to history, 100 years later

David Maher

Members of the

1st Battalion of the

Royal Newfoundland

Regiment who were saved,

as described in

Fredrick Wornell's letter,

were (left to right)

Wornell, Billie Mac,

Father Thomas Nangle

and Bernard Forsey.

- Submitted

Fredrick Wornell used to give a few dollars to his family every Remembrance Day.