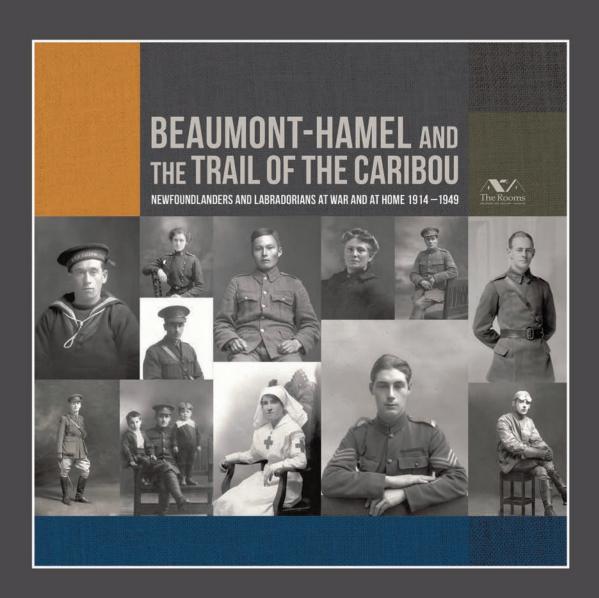

#### BROWN, David "Dave" Service # 1319

Dave was born in Tilton, on September 3, 1892. He enlisted with the Royal Newfoundland Regiment on March 18, 1915 and was sent to war. Dave was one of the sixty-seven men who survived the Battle of the Somme (in the attempt to capture the village of Beaumont Hamel) on July 1, 1916 without being wounded and was decorated for bravery on the battlefield. The records state that Dave Brown fought with distinction in every battle in which the Newfoundland Regiment was involved. He was one of the stretcher bearers who was responsible for recovering the wounded after the guns had ceased, and was directly responsible for saving the lives of Solomon Gosse and Duncan Collins of Spaniard's Bay who had already crawled into fox holes to die.

After three months rest, Brown's regiment fought in other more important battles before the war ended. Dave was discharged on March 26, 1919. He received four medals, now owned by his son Wallace, including the Military Medal for being one of sixty-five men who survived without being wounded, Great War for Civilization 1914-1919, War Medal for 1914-1918, the Gallantry Award given on October 12, 1916. Dave Brown passed away on July 2, 1939, at the age of forty-seven. He was a member of The Royal Canadian Legion Branch 9 in Spaniard's Bay.

The following is the citation accompanying his Military Medal.

"London Gazette, 6<sup>th</sup> January, 1917. Action Date, 12<sup>th</sup> October, 1916 – Gueudecourt. For bravery in the field. On October 12<sup>th</sup> near Gueudecourt in an attack on the German trenches he showed great gallantry. He was one of the first to reach the hostile trench, bayonetted three of the enemy, bombed many dugouts, and during a counter attack he shot seven of the enemy and generally displayed a fine fighting spirit.