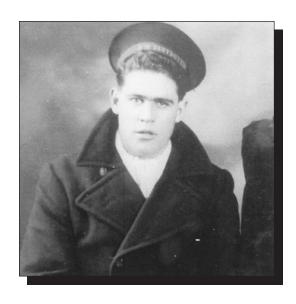

# First World War letter recounts daring escape involving Royal Newfoundland Regiment Paddon family connects to history, 100 years later

David Maher

Members of the

1st Battalion of the

Royal Newfoundland

Regiment who were saved,

as described in

Fredrick Wornell's letter,

were (left to right)

Wornell, Billie Mac,

Father Thomas Nangle

and Bernard Forsey.

- Submitted

Fredrick Wornell used to give a few dollars to his family every Remembrance Day.