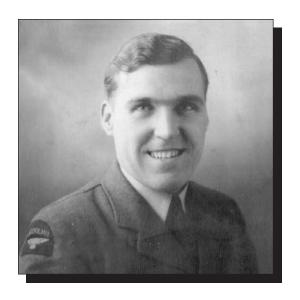

MWO (retired) Charles Hugh T. Mercer, son of Charles Mercer and Audrey (Dawe) of Conception Bay South NL, was born in St. John's in 1964. He served the Royal Canadian Medical Service, where he was trained as a Physician Assistant. He had a career of 24 plus years before retiring in 2008. His postings were with the Canadian Airborne Regiment from 1988 to 1991, went to Lahr, Germany and served with the 8th Canadian Hussars (Princess Louise's) from 1991 to 1993, posted next to 1 Royal Canadian Regiment, 1993 to 1997 then was posted to 1 Canadian Field Hospital from 1997 to 1999.

After leaving CFB Petawawa, he went on to the Royal Canadian Medical Services School as an instructor at CFB Borden from 1999 to 2003. Then he had postings to the Navy where he served with HMCS Winnipeg, HMCS Charlottetown, HMCS Halifax and HMCS Athabaskan, the Command Ship for east coast sovereignty from 2003 to 2005. His final posting was CFB Edmonton with 1 Field Ambulance from 2005 to 2008. He became the Regimental Sergeant Major of this unit in 2007.

During Charlie's career, he had a big impact on many junior soldiers and gained their respect that is still talked about today. Charlie had three tours, Bosnia 1994, CFB Alert 2003 and then Afghanistan, where he was given a citation for his tour in 2006.

After retirement, Charlie continued to train soldiers and first responders in emergency pre-hospital with a company called CTOMS (Canadian Trauma Operations Medical Service) as well as worked for DeBeers Mines and Divack Mines as a Physician Assistant. He was married to his wife of 29 years, Marion (Cormier) Mercer (Cpl retired); whom he met while in the military. They had three children, Ryan, Brittany and Cyle. Sadly, as a result of his service to the Canadian Military; Charlie passed away on March 3, 2020. He is greatly missed by any who knew him.