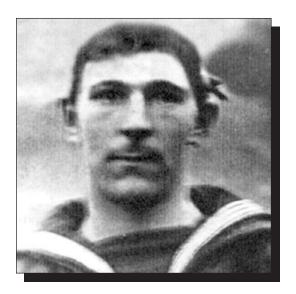

# First World War letter recounts daring escape involving Royal Newfoundland Regiment Paddon family connects to history, 100 years later

David Maher

Members of the

1st Battalion of the

Royal Newfoundland

Regiment who were saved,

as described in

Fredrick Wornell's letter,

were (left to right)

Wornell, Billie Mac,

Father Thomas Nangle

and Bernard Forsey.

- Submitted

Fredrick Wornell used to give a few dollars to his family every Remembrance Day.