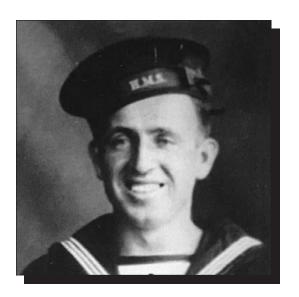

#### BROWN, David "Dave" Service # 1319

Dave was born in Tilton, on September 3, 1892. He enlisted with the Royal Newfoundland Regiment on March 18, 1915 and was sent to war. Dave was one of the sixty-seven men who survived the Battle of the Somme (in the attempt to capture the village of Beaumont Hamel) on July 1, 1916 without being wounded and was decorated for bravery on the battlefield. The records state that Dave Brown fought with distinction in every battle in which the Newfoundland Regiment was involved. He was one of the stretcher bearers who was responsible for recovering the wounded after the guns had ceased, and was directly responsible for saving the lives of Solomon Gosse and Duncan Collins of Spaniard's Bay who had already crawled into fox holes to die.

After three months rest, Brown's regiment fought in other more important battles before the war ended. Dave was discharged on March 26, 1919. He received four medals, now owned by his son Wallace, including the Military Medal for being one of sixty-five men who survived without being wounded, Great War for Civilization 1914-1919, War Medal for 1914-1918, the Gallantry Award given on October 12, 1916. Dave Brown passed away on July 2, 1939, at the age of forty-seven. He was a member of The Royal Canadian Legion Branch 9 in Spaniard's Bay.

The following is the citation accompanying his Military Medal.

"London Gazette, 6<sup>th</sup> January, 1917. Action Date, 12<sup>th</sup> October, 1916 – Gueudecourt. For bravery in the field. On October 12<sup>th</sup> near Gueudecourt in an attack on the German trenches he showed great gallantry. He was one of the first to reach the hostile trench, bayonetted three of the enemy, bombed many dugouts, and during a counter attack he shot seven of the enemy and generally displayed a fine fighting spirit.