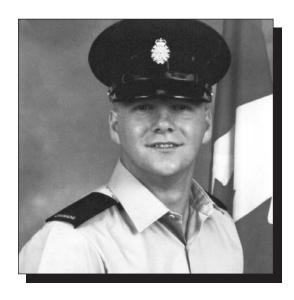

MWO (retired) Charles Hugh T. Mercer, son of Charles Mercer and Audrey (Dawe) of Conception Bay South NL, was born in St. John's in 1964. He served the Royal Canadian Medical Service, where he was trained as a Physician Assistant. He had a career of 24 plus years before retiring in 2008. His postings were with the Canadian Airborne Regiment from 1988 to 1991, went to Lahr, Germany and served with the 8th Canadian Hussars (Princess Louise's) from 1991 to 1993, posted next to 1 Royal Canadian Regiment, 1993 to 1997 then was posted to 1 Canadian Field Hospital from 1997 to 1999.

After leaving CFB Petawawa, he went on to the Royal Canadian Medical Services School as an instructor at CFB Borden from 1999 to 2003. Then he had postings to the Navy where he served with HMCS Winnipeg, HMCS Charlottetown, HMCS Halifax and HMCS Athabaskan, the Command Ship for east coast sovereignty from 2003 to 2005. His final posting was CFB Edmonton with 1 Field Ambulance from 2005 to 2008. He became the Regimental Sergeant Major of this unit in 2007.

During Charlie's career, he had a big impact on many junior soldiers and gained their respect that is still talked about today. Charlie had three tours, Bosnia 1994, CFB Alert 2003 and then Afghanistan, where he was given a citation for his tour in 2006.

After retirement, Charlie continued to train soldiers and first responders in emergency pre-hospital with a company called CTOMS (Canadian Trauma Operations Medical Service) as well as worked for DeBeers Mines and Divack Mines as a Physician Assistant. He was married to his wife of 29 years, Marion (Cormier) Mercer (Cpl retired); whom he met while in the military. They had three children, Ryan, Brittany and Cyle. Sadly, as a result of his service to the Canadian Military; Charlie passed away on March 3, 2020. He is greatly missed by any who knew him.