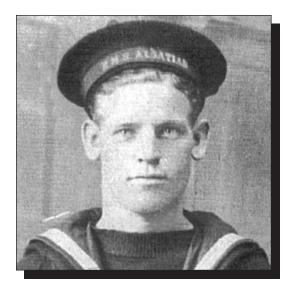

# WHELAN, James Service # 1251

Born in Chapel's Cove on September 14, 1892. Served for The Royal Newfoundland Regiment from October 27, 1914 to March 18, 1919. Served on ships SS Kabie, HMS Alsatian and HMS Benson. Passed away on June 29, 1968.