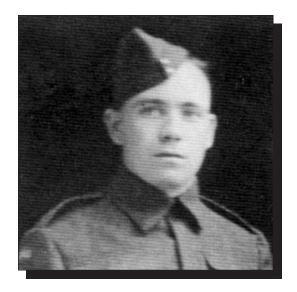

# First World War letter recounts daring escape involving Royal Newfoundland Regiment Paddon family connects to history, 100 years later

David Maher

Members of the

1st Battalion of the

Royal Newfoundland

Regiment who were saved,

as described in

Fredrick Wornell's letter,

were (left to right)

Wornell, Billie Mac,

Father Thomas Nangle

and Bernard Forsey.

- Submitted

Fredrick Wornell used to give a few dollars to his family every Remembrance Day.