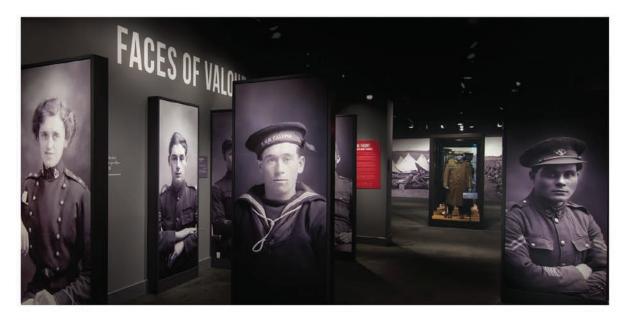

r Memorial.

We as a Veteran's organization are extremely pleased and humbled by the outstanding support for this most worthwhile cause. We will be forever thankful.

Fred Maclean Branch 45, Bonne Bay

### Annotation:

On August 13th, the Executive and Members of Branch 45, Bonne Bay were very pleased to host HMCS St. John's Run-the-Rock Team in support of the Make-a-Wish Foundation. Joining the Team was the Commanding Officer, Cdr John Nichelson and the Coxswain, CPO1 Jody Waterfield who unveiled a ship's anchor they donated to our communities for our fundraising efforts during the past ten years. During that time, the communities of Bonne Bay South have raised over \$137,000.00 including \$18,111.00 this year.

The anchor is located next to our town's Cenotaph.



The anchor and plaque



# Remember Them as We Do

Their sacrifices shaped the future. Their courage inspires who we are. We continue to honour those who served.

### Experience the exhibition:

Beaumont-Hamel and The Trail of The Caribou: Newfoundlanders and Labradorians at War and at Home 1914-1949







www.therooms.ca | 9 Bonaventure Avenue | St. John's, NL | 709.757.8000







The Lady Nelson was one of the "Lady Boats" built in Birkenhead, England in 1928 and 1929 for Canadian National Steamships for service in the West Indies. The others were the Lady Hawkins, Lady Drake, Lady Somers and Lady Rodney. All were named after the wives of British Admirals with connection to the West Indies. The Lady Nelson was the first to make her maiden voyage on December 12, 1928, and was consequently the flagship of the