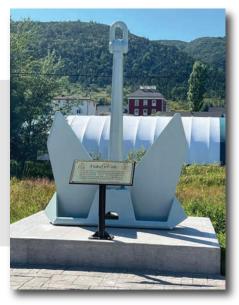

next to our community War Memorial.

We as a Veteran's organization are extremely pleased and humbled by the outstanding support for this most worthwhile cause. We will be forever thankful.

Fred Maclean Branch 45, Bonne Bay

### Annotation:

On August 13th, the Executive and Members of Branch 45, Bonne Bay were very pleased to host HMCS St. John's Run-the-Rock Team in support of the Make-a-Wish Foundation. Joining the Team was the Commanding Officer, Cdr John Nichelson and the Coxswain, CPO1 Jody Waterfield who unveiled a ship's anchor they donated to our communities for our fundraising efforts during the past ten years. During that time, the communities of Bonne Bay South have raised over \$137,000.00 including \$18,111.00 this year.

The anchor is located next to our town's Cenotaph.



The anchor and plaque



# Remember Them as We Do

Their sacrifices shaped the future. Their courage inspires who we are. We continue to honour those who served.

### Experience the exhibition:

Beaumont-Hamel and The Trail of The Caribou: Newfoundlanders and Labradorians at War and at Home 1914-1949







www.therooms.ca | 9 Bonaventure Avenue | St. John's, NL | 709.757.8000







The Lady Nelson was one of the "Lady Boats" built in Birkenhead, England in 1928 and 1929 for Canadian National Steamships for service in the West Indies. The others were the Lady Hawkins, Lady Drake, Lady Somers and Lady Rodney. All were named after the wives of British Admirals with connection to the West Indies. The Lady Nelson was the first to make her maiden voyage on December 12, 1928, and was conseque