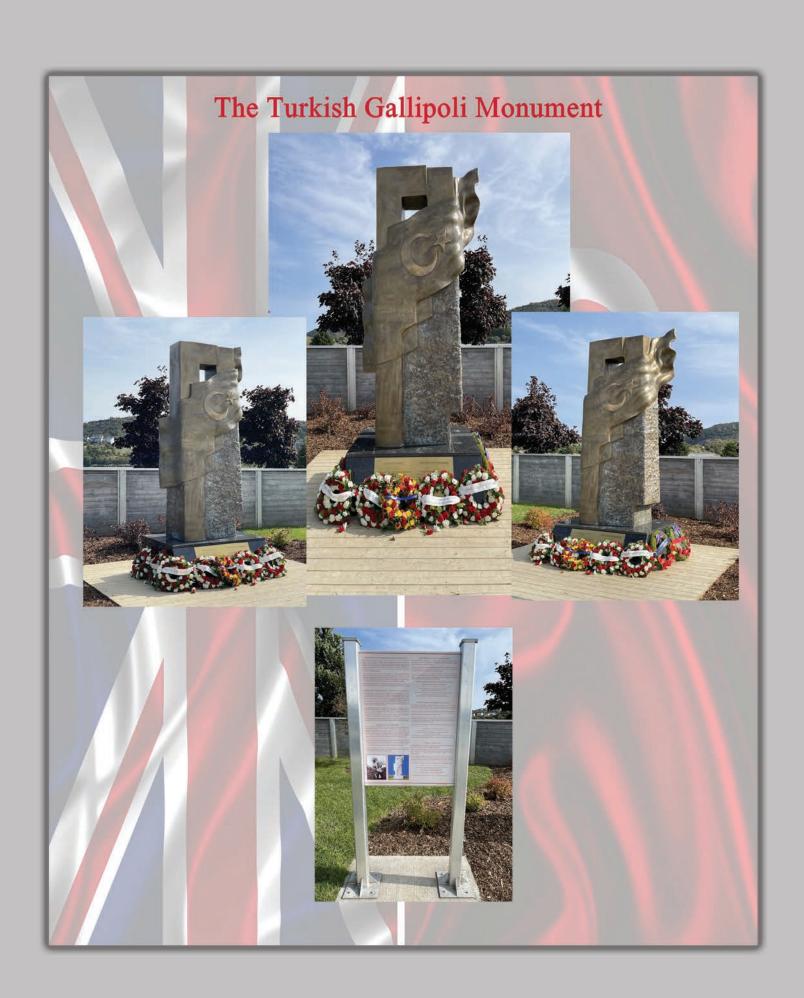

|
|                                                                                           |                                                     |
| NOTE: Places include photo of voters                                                      | a professibly a photo when in comics if this is not |

NOTE: Please include photo of veteran, <u>preferably a photo when in service</u>, if this is not available another photo would be acceptable

ALL PHOTOS AND INFORMATION HAVE TO BE RECEIVED AT THE PROVINCAL COMMAND OFFICE NO LATER THAN JULY 31st, 2024. ANY RECEIVED AFTER THAT DATE WILL BE FOR THE NEXT VOLUME # 25

Mail or email
Brenda Pender <u>bslaney@nfld.net</u>
PO Box 5745
St. John's, NL
A1C 5X3

## Trail Of The Caribou Memorial Park

St. John's NL