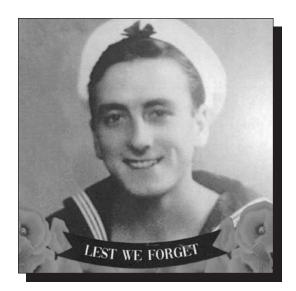

the Royal Navy from February 22, 1940 to March 1, 1946. Date of death: August 18, 1984.



























#### NOEL, Andrew F. Service # LTJX 280347

Born on January 30, 1921 in Badger, NL. Served with the Royal Navy from July 22, 1941 to July 5, 1946. He was a member of Windsor Branch #49 of The Royal Canadian Legion. Date of death: March 13, 1994.



### NORMAN, Baxter G. Service # JX299615

Born on November 13, 1914 in Pacquet, White Bay, NL. He served with the Royal Navy from June 26, 1941 to April 10, 1946. Date of death: September 20, 1991.







#### O'TOOLE, Thomas V. Service # 204796

Born in Conception Harbour, NL. Served with the Royal Navy 7<sup>th</sup> Contingent from 1939 to 1943 in Europe. Date of death: December 18, 1943 on the HMS Asbury.



























### PARSONS, Jacob M. Service # R300761

Born on Bell Island, NL on October 13, 1924. Served with the Royal Navy Rescue Tug Service from March 27, 1944 to June 15, 1946. Awarded the Atlantic Star Medal, 1939-1945 Star and the War Medal. Date of death: April 28, 2018.



#### PELLEY, Cyril Linfield Service # LTJX280557

Born in 1918 in Shoal Harbour, NL. He joined the Newfoundland Overseas Forestry Unit in 1940 and while serving in Scotland he transferred to the Royal Navy from where he served until 1945. Date of death: July 1973.







#### PENNELL, Bernard Service # LT/JX 246628

Born on September 13, 1918 in Trepassey, NL. Served with the Royal Naval Patrol Service from September 30, 1940. He was killed in action when his ship, the Liberty, was torpedoed on May 7, 1941. He is deceas