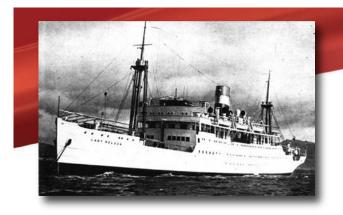

Make-a-Wish Foundation. Joining the Team was the Commanding Officer, Cdr John Nichelson and the Coxswain, CPO1 Jody Waterfield who unveiled a ship's anchor they donated to our communities for our fundraising efforts during the past ten years. During that time, the communities of Bonne Bay South have raised over \$137,000.00 including \$18,111.00 this year.

The anchor is located next to our town's Cenotaph.



The anchor and plaque



# Remember Them as We Do

Their sacrifices shaped the future. Their courage inspires who we are. We continue to honour those who served.

### Experience the exhibition:

Beaumont-Hamel and The Trail of The Caribou: Newfoundlanders and Labradorians at War and at Home 1914-1949







www.therooms.ca | 9 Bonaventure Avenue | St. John's, NL | 709.757.8000







The Lady Nelson was one of the "Lady Boats" built in Birkenhead, England in 1928 and 1929 for Canadian National Steamships for service in the West Indies. The others were the Lady Hawkins, Lady Drake, Lady Somers and Lady Rodney. All were named after the wives of British Admirals with connection to the West Indies. The Lady Nelson was the first to make her maiden voyage on December 12, 1928, and was consequently the flagship of the fleet. The ships were exquisitely outfitted, with fine woods, a glassed-in garden deck, a lavish forward lounge with a bar that ran the entire width of the deck, and fine dining. The Nelson, Hawkins and Drake provided year round passenger and cargo from Halifax to Bermuda and Caribbean ports, while the Somers and Rodney sailed from Halifax to Boston Bermuda an