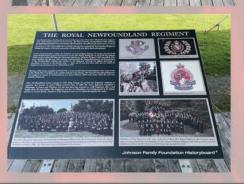

|
|                                                                                           |                                                     |
| NOTE: Places include photo of voters                                                      | a professibly a photo when in comics if this is not |

NOTE: Please include photo of veteran, <u>preferably a photo when in service</u>, if this is not available another photo would be acceptable

ALL PHOTOS AND INFORMATION HAVE TO BE RECEIVED AT THE PROVINCAL COMMAND OFFICE NO LATER THAN JULY 31st, 2024. ANY RECEIVED AFTER THAT DATE WILL BE FOR THE NEXT VOLUME # 25

Mail or email
Brenda Pender <u>bslaney@nfld.net</u>
PO Box 5745
St. John's, NL
A1C 5X3

## Trail Of The Caribou Memorial Park

St. John's NL