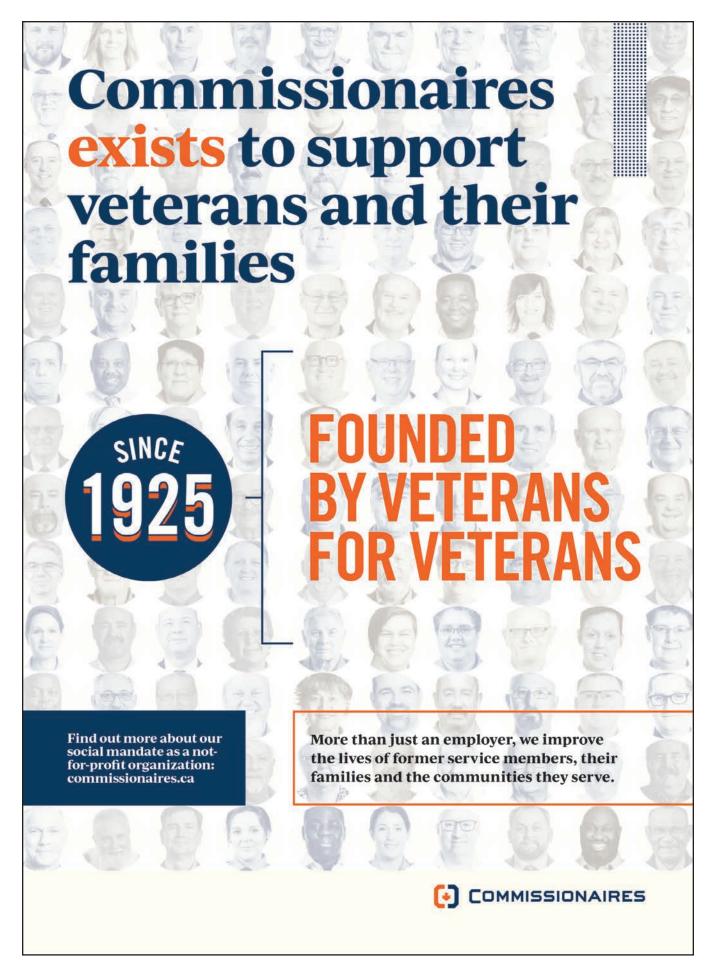

ident, Janis Boone.



continued ...





continued ...

Quilt of Valour presentation at Branch 64 Conception Bay Centre

Pictured L-R: Simon MacInnis (QOV NL Rep); Bruce King; Thomas Skelding; Gaye Skelding; Edward Smith; Edward Mahoney; Bev McLean (QOV NL Rep)





Navy Veteran **Fred Maclean** of Bonne Bay, NL received a quilt of valour made by the Tableland Quilters.

A Quilt of Valour was presented to Veteran Peacekeeping **Don Neimor** by acting president of Quilts of Valour, Veteran **Lisa Compton**. Attending the presentation (L-R) were United Nations Peacekeeper Association of NL President Veteran **Woodrow French**, Veteran **Wayne Miller**, Veteran **Lisa Compton**, Veteran **Don Neimor**, and Regional Quilt of Valour representative Veteran **Simon MacInnis**.



continued ...





Mount Pearl resident, veteran **Jim Stanton**, ex-PPCLI and Airborne Regt, received his Quilt of Valour in Twillingate, NL, from **Paula Walsh**. The Quilt was designed by Paula's sister **Terry Pike** and was presented at the Twillingate Fish, Fun & Folk Festival. Left to right in the photo: **Paula Walsh**, **Jim Stanton**, **Christiana Fudge**, Festival Chair, **Terry Pike**.



Quilts of Valour were presented to Veterans **Franscois Trepanier** and **Paul Ellsworth** from Rocky Harbour, NL. President **Allan Wilton** and Service Officer **Fred Maclean** of Branch 45, Bonne Bay were honoured to participate in the presentation. We thank the Parish of Bonne Bay North Prayer Quilters group for their beautiful work.











Run-the-Rock Team, Branch 45 Executive, Carter-a wish child,