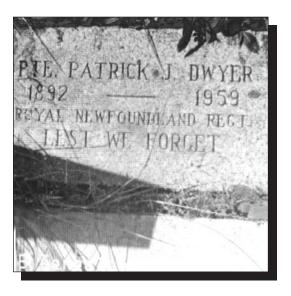

1917 to 1918. Posted in France. Awarded the Great War Medal.













# COSTELLO, Daniel S. Service # 860

Born in Harbour Main, NL on December 26, 1894. Served with the Royal Newfoundland Regiment, embarked to St. John's on February 3, 1915 on the S.S. Dominion. Served from December 30, 1914 to August 31, 1918. Posted in Gallipoli, Egypt, Turkey, Suez and France. Awarded the Victory Medal, British War Medal, 1914-1915 Star and received King's certificate.

# and in the morning,



### **DWYER, Patrick** Service # 3927

Born in Holyrood, NL on June 28, 1892. Served with the Royal Newfoundland Regiment, embarked to St. John's October 3, 1917 on the S.S. Florizel. Served from August 2, 1917 to July 19, 1919. Posted in France and Belgium. Awarded the Victory Medal. Year of death: 1959.



# We Will Remember Them"



### GOUDIE, Ernest Service # 2511

Born in Port Anson, Green Bay, NL. Served from 1916 to 1919. Awarded the Military Medal and Bar to Military Medal.



For those who serve.
For those who have served.
We are grateful.

Visit the Conception Bay South Monument of Honour, 11 Remembrance Square, a meaningful tribute to our veterans.



Members of 9 Wing Gander are proud to support The Royal Canadian Legion











### HARTSON, Richard

Born in Mount Carmel, NL on December 8, 1892. Served with the Royal Navy and received three medals. Date of death: September 1976.

# and in the morning,



### HEARN, John Service # 6282

Born in Renews, NL in 1894. Served with the Royal Newfoundland Regiment in 1918. Year of death 1975.



# We Will Remember Them"



### JOY, W