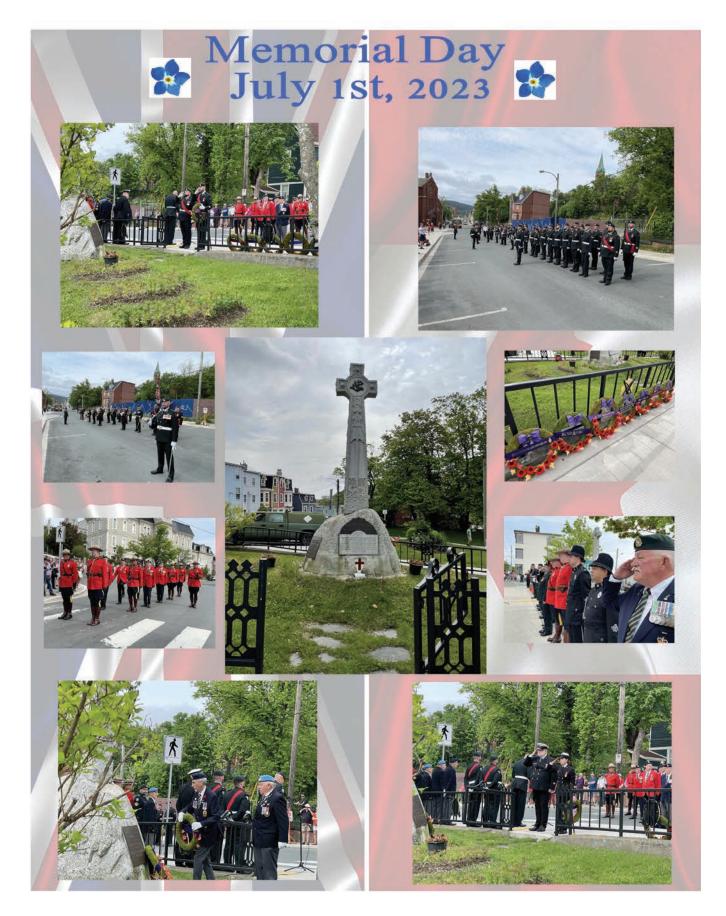

cials", as they were affectionately called, performed the service for a year before they were refitted and returned to their original West Indies routes. Many of the war brides who settled in Newfoundland came here via the Lady Nelson, landing at Pier-21 in Halifax and then taking another ship to St. John's.

In 1952 the Ladies, Nelson and Rodney, were sold to Egypt where they were refitted, renamed, and used to carry passengers in the Mediterranean and Red Seas.





We understand the financial terrain for veterans, too. Let us help you navigate your post-release life.

- Pension Advice
- Investments
- Insurance
- Financial Planning

**Contact a SISIP Advisor** for unbiased, expert financial advice and solutions exclusive to CAF members, Veterans and their families.

SISIP.COM















# Imagine a hearing solution tailored to you.

The all new Beltone Imagine is a hearing aid that's unique to each user. This groundbreaking hearing aid technology uses your individual ear anatomy to deliver sound to the brain, so you can hear things exactly how nature intended. Its revolutionary design helps increase confidence in the most challenging sound environments.

Call for your FREE, no-obligation hearing screening and hearing aid demonstration today!

Call Today! Toll Free

1-(888)-901-1340



www.beltone.ca 9 3 Paton Street, St. John's

With respect and gratitude for those who serve.





### **Last Post Fund**

### Serving Veterans Since 1909

or over 100 years, the Last Post Fund has ensured that no eligible Veteran is deprived of a dignified funeral and burial for lack of