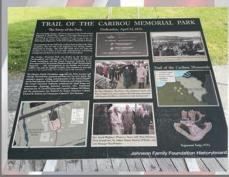

|
|                                                                                           |                                                     |
| NOTE: Places include photo of voters                                                      | a professibly a photo when in comics if this is not |

NOTE: Please include photo of veteran, <u>preferably a photo when in service</u>, if this is not available another photo would be acceptable

ALL PHOTOS AND INFORMATION HAVE TO BE RECEIVED AT THE PROVINCAL COMMAND OFFICE NO LATER THAN JULY 31st, 2024. ANY RECEIVED AFTER THAT DATE WILL BE FOR THE NEXT VOLUME # 25

Mail or email
Brenda Pender <u>bslaney@nfld.net</u>
PO Box 5745
St. John's, NL
A1C 5X3

## Trail Of The Caribou Memorial Park

St. John's NL